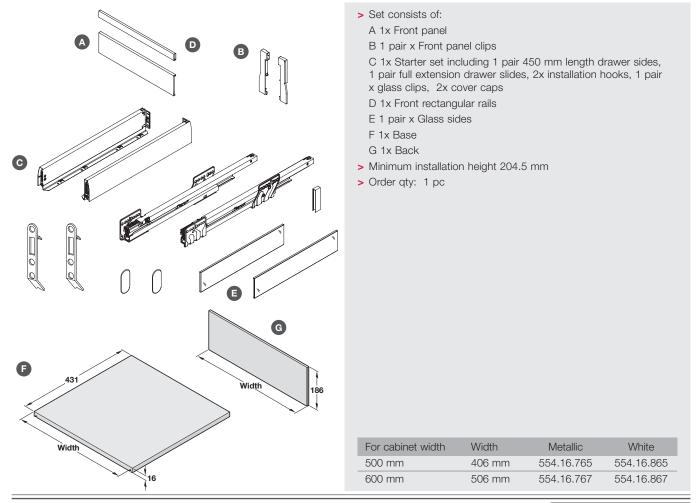

## NOVA PRO CRYSTAL PAN DRAWER SETS FOR NOVA STACK

Internal Crystal pan drawer sets with glass sides for 500/600 mm cabinet widths, for use as part of the Nova Stack larder system.

- Complete internal Crystal pan drawer sets with glass sides and rectangular front rail, for use as part of the Nova Stack larder system
- > For use behind a hinged door; zero protrusion hinges must be used; order Tiomos 160° hinges separately - for further information visit www.hafele.co.uk
- > Fully synchronised runner technology without midway knock
- > 3 dimensional front adjustment (including tilt adjust) for perfect alignment of drawers
- > Optimal use of storage space due to straight inside narrow surfaces and narrow construction
- > High gloss hygienic finish sides due to paint and lacquer

Nova Pro Crystal Pan internal drawer sets with rectangular rails, for Nova Stack larder system

30.05.14