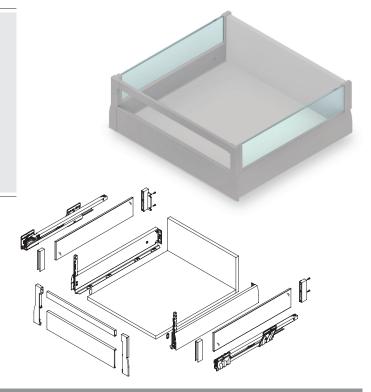

## NOVA PRO CRYSTAL PAN DRAWER SETS FOR NOVA STACK

Internal Crystal pan drawer sets with glass sides for 500/600 mm cabinet widths, for use as part of the Nova Stack larder system.

- Complete internal Crystal pan drawer sets with glass sides and rectangular front rail, for use as part of the Nova Stack larder system
- > For use behind a hinged door; zero protrusion hinges must be used; order Tiomos 160° hinges separately - for further information visit www.hafele.co.uk
- > Fully synchronised runner technology without midway knock
- > 3 dimensional front adjustment (including tilt adjust) for perfect alignment of drawers
- > Optimal use of storage space due to straight inside narrow surfaces and narrow construction
- > High gloss hygienic finish sides due to paint and lacquer

Nova Pro Crystal Pan internal drawer sets with rectangular rails, for Nova Stack larder system

30.05.14