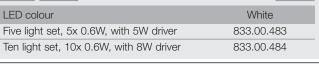

## LED round plinth light set, 12V/0.6W per light

- > Spring clip fixing, for installation in Ø 22 mm hole
- > Light output: 40 Lm per Watt
- > Voltage: 12V. Wattage: 0.6W per light
- Each set includes:
  5 or 10 IP 67 lights
  2x 0.5 metre connecting leads on each light
  240V mains plug driver
- > Grade 304 stainless steel
- > Order qty: 1 set