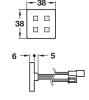

## LED square plinth light set, 12V/0.3W per light

- > Packed set with 4 lights and driver
- > For installation in Ø 10 mm holes in plinth
- > Self adhesive backing
- > LED grid contains 4 diodes per fitting
- > Light output: 7 Lm per LED
- > Voltage: 12V. Wattage: 0.3W per light
- > Cables included for connecting lights in series
- > Each set includes:
  - 4 lights
  - 3x 0.5 m connecting cables with male connectors 4x 1.9 m connecting cables with female connectors 240V/12VDC mains plug driver with male connector
- > Aluminium coloured plastic
- > Order qty: 1 set