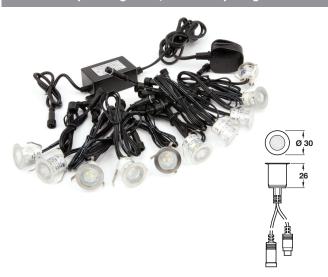

## LED round plinth light set, 12V/0.6W per light

- > Spring clip fixing, for installation in Ø 22 mm hole
- > Light output: 40 Lm per Watt
- > Voltage: 12V. Wattage: 0.6W per light
- Each set includes:
  5 or 10 IP 67 lights
  2x 0.5 metre connecting leads on each light
  240V mains plug driver
- > Grade 304 stainless steel
- > Order qty: 1 set