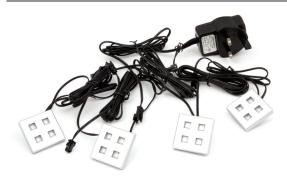

## LED square plinth light set, 12V/0.3W per light

- > Packed set with 4 lights and driver
- > For installation in Ø 10 mm holes in plinth
- > Self adhesive backing
- > LED grid contains 4 diodes per fitting
- > Light output: 7 Lm per LED
- > Voltage: 12V. Wattage: 0.3W per light
- > Cables included for connecting lights in series
- > Each set includes:
  - 4 lights
  - 3x 0.5 m connecting cables with male connectors 4x 1.9 m connecting cables with female connectors 240V/12VDC mains plug driver with male connector
- > Aluminium coloured plastic
- > Order qty: 1 set

LED colour

Four light set, 4x 0.3W, with driver

White 833.06.322