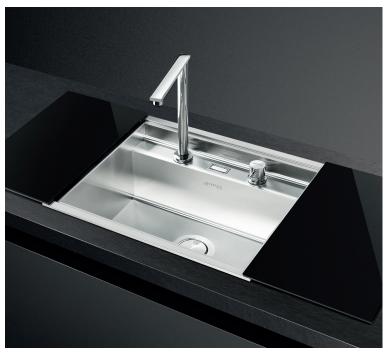

## SMEG LINEA INSET MOUNT SINK AND TAP SETS

This Smeg Linea sink comes with a retractable tap which makes it ideal for installation under a window. Simply retract the tap and slide the black glass chopping boards across to create more work surface as well as allowing the window to open fully.

- > With retractable tap and black glass/stainless steel reversible sliding chopping boards
- > Simply push the tap down and slide the chopping boards across to create a seamless work surface
- > Ideal for placement underneath a window

Smeg Linea single bowl sink with retractable tap

- > With retractable tap and black glass/stainless steel reversible sliding chopping boards
- > Overall size: 570 x 500 mm
- > Bowl size: 510 x 330 mm
- > Cut-out size: 550 x 480 mm
- > 0.7 mm 304, 18/10 grade stainless steel
- > Waste kit included
- > Order qty: 1 pc

Smeg Linea single bowl inset sink with retractable tap

242

570

Chopping boards are also available in silver finish, Cat. No. 567.97.915

> With retractable tap and black glass/stainless steel reversible sliding chopping boards