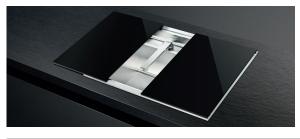

## SMEG LINEA INSET MOUNT SINK AND TAP SETS

This Smeg Linea sink comes with a retractable tap which makes it ideal for installation under a window. Simply retract the tap and slide the black glass chopping boards across to create more work surface as well as allowing the window to open fully.

- > With retractable tap and black glass/stainless steel reversible sliding chopping boards
- > Simply push the tap down and slide the chopping boards across to create a seamless work surface
- > Ideal for placement underneath a window

Smeg Linea single bowl inset sink with retractable tap

242

570

Chopping boards are also available in silver finish, Cat. No. 567.97.915

> With retractable tap and black glass/stainless steel reversible sliding chopping boards