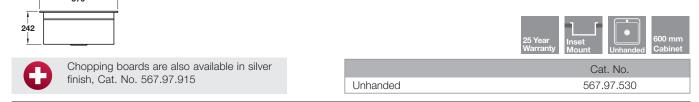

Smeg Linea single bowl inset sink with retractable tap

242

570

Chopping boards are also available in silver finish, Cat. No. 567.97.915

> With retractable tap and black glass/stainless steel reversible sliding chopping boards

- > Overall size: 790 x 500 mm
- > Bowl size: 730 x 330 mm
- > Cut-out size: 770 x 480 mm
- > 0.7 mm 304, 18/10 grade stainless steel
- > Waste kit included
- > Order qty: 1 pc

Unhanded

Cat. No. 567.97.540