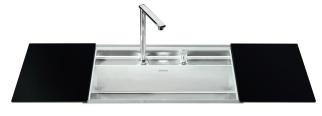

## SMEG LINEA INSET MOUNT SINK AND TAP SETS

This Smeg Linea sink comes with a retractable tap which makes it ideal for installation under a window. Simply retract the tap and slide the black glass chopping boards across to create more work surface as well as allowing the window to open fully.

- > With retractable tap and black glass/stainless steel reversible sliding chopping boards
- > Simply push the tap down and slide the chopping boards across to create a seamless work surface
- > Ideal for placement underneath a window

Smeg Linea single bowl inset sink with retractable tap

242

570

Chopping boards are also available in silver finish, Cat. No. 567.97.915

> With retractable tap and black glass/stainless steel reversible sliding chopping boards

- > Overall size: 790 x 500 mm
- > Bowl size: 730 x 330 mm
- > Cut-out size: 770 x 480 mm
- > 0.7 mm 304, 18/10 grade stainless steel
- > Waste kit included
- > Order qty: 1 pc

Unhanded

Cat. No. 567.97.540