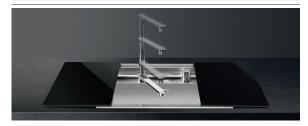

## SMEG LINEA INSET MOUNT SINK AND TAP SETS

This Smeg Linea sink comes with a retractable tap which makes it ideal for installation under a window. Simply retract the tap and slide the black glass chopping boards across to create more work surface as well as allowing the window to open fully.

- > With retractable tap and black glass/stainless steel reversible sliding chopping boards
- > Simply push the tap down and slide the chopping boards across to create a seamless work surface
- > Ideal for placement underneath a window

Smeg Linea single bowl sink with retractable tap

- > With retractable tap and black glass/stainless steel reversible sliding chopping boards
- > Overall size: 570 x 500 mm
- > Bowl size: 510 x 330 mm
- > Cut-out size: 550 x 480 mm
- > 0.7 mm 304, 18/10 grade stainless steel
- > Waste kit included
- > Order qty: 1 pc