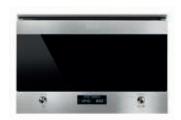

# Smeg Classic reduced depth microwave oven with grill

#### Black glass with stainless steel finish

- > Cooker dimensions: 595 mm wide x 390 mm high x 334 mm depth
- > Minimum cabinet depth: 320 mm
- > 6 functions including microwave with grill
- > 22 litre capacity
- > Features:

Reduced depth

Rotary controls

Side opening door

Stainless steel interior

Surfaceplus ceramic base

Air cooling system

Controls positioned at the bottom

Auto calculation of defrosting by time or weight

Child safety lock

Electronic timer

Tilting grill

- > Grill: 1250 W
- > Microwave output power: 850 W
- > Accessories included:
  - 1x chrome grill support
- > Smeg 2 year labour, 2 year parts warranty
- > Order qty: 1 pc

Power supply: 13 Amp power supply required

|                                         | lo. Cat. No.  |
|-----------------------------------------|---------------|
| Black glass with stainless steel MP322X | K1 536.34.010 |