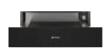

# Smeg Classic warming drawer, 135 mm

Stainless steel finish

Black finish

- > Drawer dimensions: 597 mm wide x 135 mm high x 538 mm depth
- > Suitable for fitting directly beneath a 450 mm height compact oven
- > Both items together fit in a standard 600 mm aperture
- > Maximum load weight: 15 kg (inside drawer), 85 kg (above the drawer)
- > Temperature range up to 80 °C
- > Push-pull mechanism (no handle)
- > Rotary controls
- > Non slip drawer liner
- > Keep food warm, reheating, defrost, proving, cup warmer, dish warmer
- > Capacity: 21 litres
- > Power heating element: 400 W
- > Smeg 2 year labour, 2 year parts warranty
- > Order qty: 1 pc

| Finish          | Model No. | Cat. No.   |
|-----------------|-----------|------------|
| Stainless steel | CPR315X   | 536.54.773 |
| Matt black      | CPR315N   | 536.54.771 |