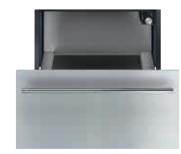

# Smeg Classic warming drawer, 135 mm

Stainless steel finish

Black finish

- > Drawer dimensions: 597 mm wide x 135 mm high x 538 mm depth
- > Suitable for fitting directly beneath a 450 mm height compact oven
- > Both items together fit in a standard 600 mm aperture
- > Maximum load weight: 15 kg (inside drawer), 85 kg (above the drawer)
- > Temperature range up to 80 °C
- > Push-pull mechanism (no handle)
- > Rotary controls
- > Non slip drawer liner
- > Keep food warm, reheating, defrost, proving, cup warmer, dish warmer
- > Capacity: 21 litres
- > Power heating element: 400 W
- > Smeg 2 year labour, 2 year parts warranty
- > Order qty: 1 pc

| Finish          | Model No. | Cat. No.   |
|-----------------|-----------|------------|
| Stainless steel | CPR315X   | 536.54.773 |
| Matt black      | CPR315N   | 536.54.771 |