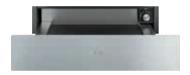

# Smeg Classic warming drawer, 290 mm

### Stainless steel finish

- > Drawer dimensions: 597 mm wide x 290 mm high x 538 mm depth
- > Suitable for fitting directly beneath standard, compact and microwave ovens or coffee machines in a column
- Maximum load weight: 15 kg (inside drawer), 85 kg (above the drawer)
- > Temperature range up to 80  $^{\circ}\text{C}$
- > Rotary controls
- > Non slip drawer liner
- > Keep food warm, reheating, defrost, proving, cup warmer, dish warmer
- > Capacity: 51 litres
- > Power heating element: 400 W
- > Smeg 2 year labour, 2 year parts warranty
- > Order qty: 1 pc

| Finish          | Model No. | Cat. No.   |  |
|-----------------|-----------|------------|--|
| Stainless steel | CPR329X   | 536.54.763 |  |