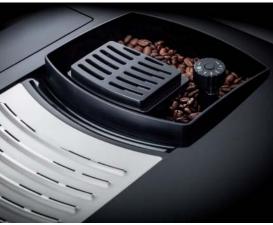

Rangemaster coffee machine, 594 mm

Stainless steel finish

- > Coffee machine dimensions: 594 mm wide x 454 mm high x 474 mm depth (excluding handles)
- > Suitable for beans or pre-ground coffee
- > Bean grind setting
- > Removable drip tray
- > Self-clean functionality
- > Adjustable nozzle to accommodate different cup sizes
- > Inclusive thermo milk canister
- > Storage compartment
- > Machine sits on durable telescopic runners for easy movement
- > Water supplied from a manually refilled reservoir no requirement for plumbing
- > Order qty: 1 pc