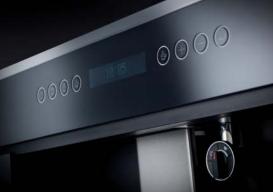

Rangemaster coffee machine, 594 mm

Stainless steel finish

- > Coffee machine dimensions: 594 mm wide x 454 mm high x 474 mm depth (excluding handles)
- > Suitable for beans or pre-ground coffee
- > Bean grind setting
- > Removable drip tray
- > Self-clean functionality
- > Adjustable nozzle to accommodate different cup sizes
- > Inclusive thermo milk canister
- > Storage compartment
- > Machine sits on durable telescopic runners for easy movement
- > Water supplied from a manually refilled reservoir no requirement for plumbing
- > Order qty: 1 pc