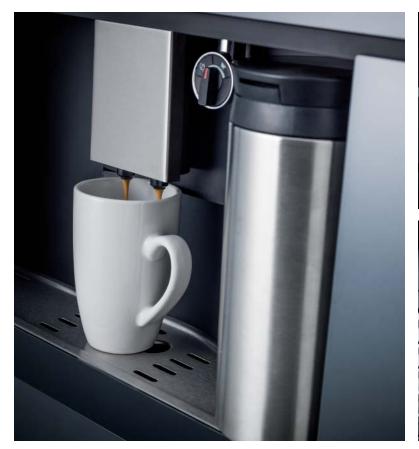

## RANGEMASTER COFFEE MACHINE

This built-in coffee machine from Rangemaster can use either pre-ground coffee or beans to make the perfect cup of fresh coffee. Self-clean function and removable drip tray means less time wasted between cups.

Rangemaster coffee machine, 594 mm

Stainless steel finish

- > Coffee machine dimensions: 594 mm wide x 454 mm high x 474 mm depth (excluding handles)
- > Suitable for beans or pre-ground coffee
- > Bean grind setting
- > Removable drip tray
- > Self-clean functionality
- > Adjustable nozzle to accommodate different cup sizes
- > Inclusive thermo milk canister
- > Storage compartment
- > Machine sits on durable telescopic runners for easy movement
- > Water supplied from a manually refilled reservoir no requirement for plumbing
- > Order qty: 1 pc