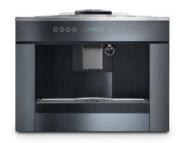

Rangemaster coffee machine, 594 mm

Stainless steel finish

- > Coffee machine dimensions: 594 mm wide x 454 mm high x 474 mm depth (excluding handles)
- > Suitable for beans or pre-ground coffee
- > Bean grind setting
- > Removable drip tray
- > Self-clean functionality
- > Adjustable nozzle to accommodate different cup sizes
- > Inclusive thermo milk canister
- > Storage compartment
- > Machine sits on durable telescopic runners for easy movement
- > Water supplied from a manually refilled reservoir no requirement for plumbing
- > Order qty: 1 pc

Power supply: 13 Amp power supply required

| Finish          | Model        | Cat. No.   |
|-----------------|--------------|------------|
| Stainless steel | RMB45CFBL/SS | 533.51.000 |

PAGE AMENDED **28.02.19/2**