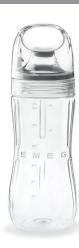

## Smeg Bottle

- > BPA free bottle with silicon seal for leak-proof use on the go
- > Smeg Model: BGF02
- > Accessory for Smeg blender, citrus juicer, milk frother, slow juicer and hand blender
- > Height x width x depth: 245 x 85 x 85 mm
- > Capacity: 600 ml
- > Dishwasher safe bottle, cover and cap
- > Detachable silicon seal for easy cleaning
- > Supplied with bottle, cover and cap
- > BPA free bottle, cover, cap and spout, with silicon seal
- > Order qty: 1 pc

| > | The quantity of liquid ingredients must not |
|---|---------------------------------------------|
|   | exceed 400ml                                |

Do not use for liquids with a temperature higher than 70°C

|                             | Cat. No.       |
|-----------------------------|----------------|
| Bottle for blender and juic | cer 535.43.368 |