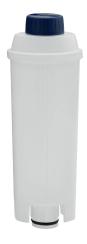

## Smeg Water filter for coffee machines

- > Smeg Model: ECWF01
- > Accessory for Smeg coffee machines BCC and ECF
- > Dimensions: 155 x 60 x 40 mm
- > Order qty: 1 pc

| Year            |  |
|-----------------|--|
| <b>Varranty</b> |  |

|              | Cat. No.   |
|--------------|------------|
| Water filter | 535.44.990 |