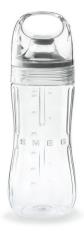

## Smeg Bottle to Go with blade

- > Smeg Model: BGF01
- > Accessory for Smeg blenders BLF01
- > Height x width x depth: 245 x 85 x 85 mm
- > Capacity: 600 ml
- > Dishwasher safe bottle, lid and spout
- > Supplied with bottle, lid and spout, blade unit
- > TritanRenew bottle, lid and spout and stainless steel blade
- > Order qty: 1 pc

|              | Cat. No.   |
|--------------|------------|
| Bottle to Go | 535.43.367 |