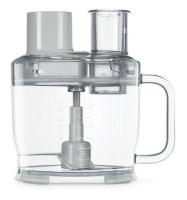

### Smeg Food processor attachment

- > Smeg Model: HBFP01
- > Accessory for Smeg hand blenders HBF02
- > Height x width x depth: 285 x 225 x 225 mm
- > Multi-function 5 in 1 kitchen tool: Slice, chop, grate or whip
- > 1.5 Litre BPA-free bowl with measuring intervals with anti-slip feet and removable gear box
- > Dishwasher safe bowl with BPA-free pusher
- > Supplied with adjustable slicer disc (0-6 mm) with stainless steel blade, one whipping disc, one chopping stainless steel S blades and one reversible stainless steel shredding disc for coarse or fine shredding
- > Order qty: 1 pc

|                            | Cat. No.   |
|----------------------------|------------|
| Food processor atttachment | 535.43.364 |