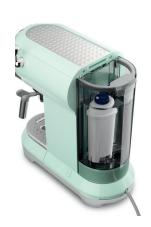

## Smeg Water filter for coffee machines

- > Smeg Model: ECWF01
- > Accessory for Smeg coffee machines BCC and ECF
- > Dimensions: 155 x 60 x 40 mm
- > Order qty: 1 pc

| Year            |  |
|-----------------|--|
| <b>Varranty</b> |  |

|              | Cat. No.   |
|--------------|------------|
| Water filter | 535.44.990 |