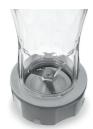

### Smeg Food processor attachment

- > Smeg Model: HBFP01
- > Accessory for Smeg hand blenders HBF02
- > Height x width x depth: 285 x 225 x 225 mm
- > Multi-function 5 in 1 kitchen tool: Slice, chop, grate or whip
- > 1.5 Litre BPA-free bowl with measuring intervals with anti-slip feet and removable gear box
- > Dishwasher safe bowl with BPA-free pusher
- > Supplied with adjustable slicer disc (0-6 mm) with stainless steel blade, one whipping disc, one chopping stainless steel S blades and one reversible stainless steel shredding disc for coarse or fine shredding
- > Order qty: 1 pc

|                            | Cat. No.   |
|----------------------------|------------|
| Food processor atttachment | 535.43.364 |