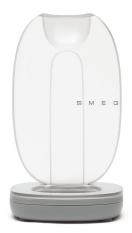

## Smeg Hand blender holder

- > Smeg Model: HBHD01
- > Accessory for Smeg hand blenders HBF02
- > Removable base cover for easy cleaning
- > Dishwasher safe
- > Anti-slip feet
- > Matte grey plastic base
- > Order qty: 1 pc

|                     | Cat. No.   |
|---------------------|------------|
| Hand blender holder | 535.43.366 |