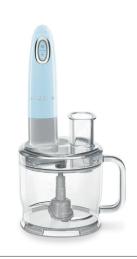

### Smeg Food processor attachment

- > Smeg Model: HBFP01
- > Accessory for Smeg hand blenders HBF02
- > Height x width x depth: 285 x 225 x 225 mm
- > Multi-function 5 in 1 kitchen tool: Slice, chop, grate or whip
- > 1.5 Litre BPA-free bowl with measuring intervals with anti-slip feet and removable gear box
- > Dishwasher safe bowl with BPA-free pusher
- > Supplied with adjustable slicer disc (0-6 mm) with stainless steel blade, one whipping disc, one chopping stainless steel S blades and one reversible stainless steel shredding disc for coarse or fine shredding
- > Order qty: 1 pc

|                            | Cat. No.   |
|----------------------------|------------|
| Food processor atttachment | 535.43.364 |