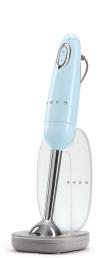

### Smeg Food processor attachment

- > Smeg Model: HBFP01
- > Accessory for Smeg hand blenders HBF02
- > Height x width x depth: 285 x 225 x 225 mm
- > Multi-function 5 in 1 kitchen tool: Slice, chop, grate or whip
- > 1.5 Litre BPA-free bowl with measuring intervals with anti-slip feet and removable gear box
- > Dishwasher safe bowl with BPA-free pusher
- > Supplied with adjustable slicer disc (0-6 mm) with stainless steel blade, one whipping disc, one chopping stainless steel S blades and one reversible stainless steel shredding disc for coarse or fine shredding
- > Order qty: 1 pc

|                            | Cat. No.   |
|----------------------------|------------|
| Food processor atttachment | 535.43.364 |