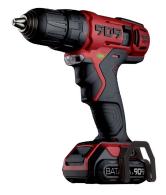

## Batavia TOUCH 12V cordless drill

- > Unique innovation, switch sensor technology
- > Incredible power to weight ratio, compact and great for working in confined areas
- > Longer lifetime with dustproof sensor switch
- > Easy one-hand operation. Ergonomic grip
- > 2 speed side action gearbox
- > 17+1 stage clutch
- > 13 mm keyless chuck
- > Super bright LED
- > Supplied with:

1x 2Ah 12V li-ion battery

1x 12v battery charger

1x belt clip

1x carry strap

> Order qty: 1 set

| Item                           | Cat. No.   |
|--------------------------------|------------|
| Drill body with 1x 2Ah battery | 001.64.000 |