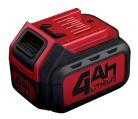

## 12V Li-ion battery

2Ah battery

4Ah battery

- > 12V Li-ion 2Ah battery: 30 minute charging time
- > 12V Li-ion 4Ah battery: 60 minute charging time
- > Order qty: 1 pc

| Item        | Cat. No.   |
|-------------|------------|
| 2Ah battery | 001.64.900 |
| 4Ah battery | 001.64.910 |