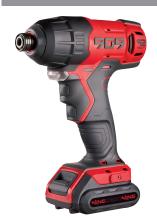

## Batavia TOUCH 12V cordless impact driver

- 0
- Please note: Battery is not included.
  Must be ordered separately, see below

- > Unique innovation, switch sensor technology
- Incredible power to weight ratio, compact and great for working in confined areas
- > Longer lifetime with dustproof sensor switch
- > Easy one-hand operation. Ergonomic grip
- > 1/4" Hex fitting
- > Power 100Nm torque
- > 0-3000/min impact rate
- > Super bright LED
- > Battery not included
- > Order qty: 1 pc

| Item                    | Cat. No.   |
|-------------------------|------------|
| Impact driver body only | 001.64.100 |