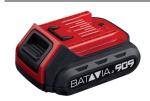

## 12V Li-ion battery

2Ah battery

4Ah battery

- > 12V Li-ion 2Ah battery: 30 minute charging time
- > 12V Li-ion 4Ah battery: 60 minute charging time
- > Order qty: 1 pc

| Item        | Cat. No.   |
|-------------|------------|
| 2Ah battery | 001.64.900 |
| 4Ah battery | 001.64.910 |