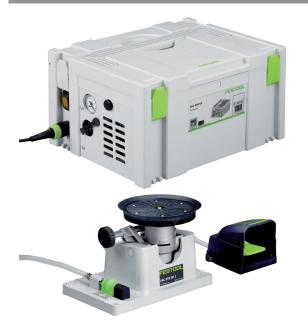

## FESTOOL VACUUM PUMP AND CLAMPING UNIT

The future of clamping.

VAC SYS SE1 GB 240V vacuum pump and clamping unit

- $\,$  > Workpieces can be turned up to 360° and swivelled up to 90°  $\,$
- > Sensitive surfaces can be clamped without damaging them
- > Workpieces up to 30 kg per clamping unit are clamped firmly and safely
- > Can be extended by clamping unit 2 for large workpieces
- > Fast changing of workpiece clamping
- > 4 different vacuum plate sizes, can be changed without tools
- > Simple ventilation of the vacuum plate using the foot valve
- > Clamping unit 1 clamps workpieces with sizes up to 1x1 m
- > Clamping without limits or leaving traces
- > For working ergonomically on your workpieces
- > For use in milling, sanding, planing, sawing, smoothing, filling and painting
- > For use in the workshop or during installation
- > Technical data

> Order qty: 1 set

I

 Supplied with: Vacuum pump VAC SYS VP Vacuum clamping unit VAC S

Vacuum clamping unit VAC SYS SE1 Vacuum pad VAC SYS VT D 215 Vacuum hose Foot valve

| Item                          | Cat. No.   |
|-------------------------------|------------|
| Vacuum pump and clamping unit | 002.22.100 |