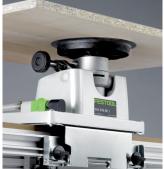

## FESTOOL VACUUM PUMP AND CLAMPING UNIT

The future of clamping.

VAC SYS SE1 GB 240V vacuum pump and clamping unit

- $\,$  > Workpieces can be turned up to 360° and swivelled up to 90°  $\,$
- > Sensitive surfaces can be clamped without damaging them
- > Workpieces up to 30 kg per clamping unit are clamped firmly and safely
- > Can be extended by clamping unit 2 for large workpieces
- > Fast changing of workpiece clamping
- > 4 different vacuum plate sizes, can be changed without tools
- > Simple ventilation of the vacuum plate using the foot valve
- > Clamping unit 1 clamps workpieces with sizes up to 1x1 m
- > Clamping without limits or leaving traces
- > For working ergonomically on your workpieces
- > For use in milling, sanding, planing, sawing, smoothing, filling and painting
- > For use in the workshop or during installation
- > Technical data