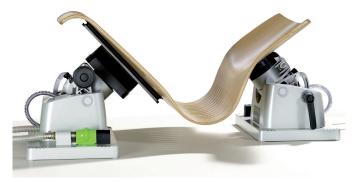

## FESTOOL VACUUM PUMP AND CLAMPING UNIT

The future of clamping.

VAC SYS SE1 GB 240V vacuum pump and clamping unit

- $\,$  > Workpieces can be turned up to 360° and swivelled up to 90°  $\,$
- > Sensitive surfaces can be clamped without damaging them
- > Workpieces up to 30 kg per clamping unit are clamped firmly and safely
- > Can be extended by clamping unit 2 for large workpieces
- > Fast changing of workpiece clamping
- > 4 different vacuum plate sizes, can be changed without tools
- > Simple ventilation of the vacuum plate using the foot valve
- > Clamping unit 1 clamps workpieces with sizes up to 1x1 m
- > Clamping without limits or leaving traces
- > For working ergonomically on your workpieces
- > For use in milling, sanding, planing, sawing, smoothing, filling and painting
- > For use in the workshop or during installation
- > Technical data