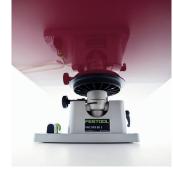

## FESTOOL VACUUM PUMP AND CLAMPING UNIT

The future of clamping.

VAC SYS SE1 GB 240V vacuum pump and clamping unit

- $\,$  > Workpieces can be turned up to 360° and swivelled up to 90°  $\,$
- > Sensitive surfaces can be clamped without damaging them
- > Workpieces up to 30 kg per clamping unit are clamped firmly and safely
- > Can be extended by clamping unit 2 for large workpieces
- > Fast changing of workpiece clamping
- > 4 different vacuum plate sizes, can be changed without tools
- > Simple ventilation of the vacuum plate using the foot valve
- > Clamping unit 1 clamps workpieces with sizes up to 1x1 m
- > Clamping without limits or leaving traces
- > For working ergonomically on your workpieces
- > For use in milling, sanding, planing, sawing, smoothing, filling and painting
- > For use in the workshop or during installation
- > Technical data