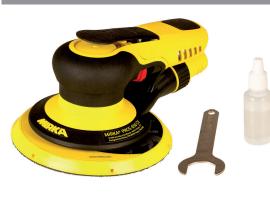

## PROS 650CV central vacuum orbital sander, Ø 150 mm

- The Pneumatic Random Orbital Sander MIRKA® PROS 650CV (Central Vacuum) is developed in-house by Mirka's industry leading design team. It is packed with clever features and attention to detail which has created an efficient and effective sanding tool that is perfect for professional operators
- > MIRKA® PROS 650CV has a five millimetre orbit and has been specially developed to produce maximum dust extraction, even at low suction power, thanks to a wider dust suction outlet in the machine housing which substantially improves dust suction efficiency
- > Technical data
  Dust system: Central vacuum ready
  Work pressure: 6.2 bar
  Weight: 0.93 kg
  Noise level: 75 dB
  Air consumption: 485 l/min
  Size of pad: Ø150 mm
  Speed: 12000 rpm
  Orbit: 5.0
- > 2 +1\* year manufacturers warranty (\*subject to online registration)
- > Order qty: 1 set