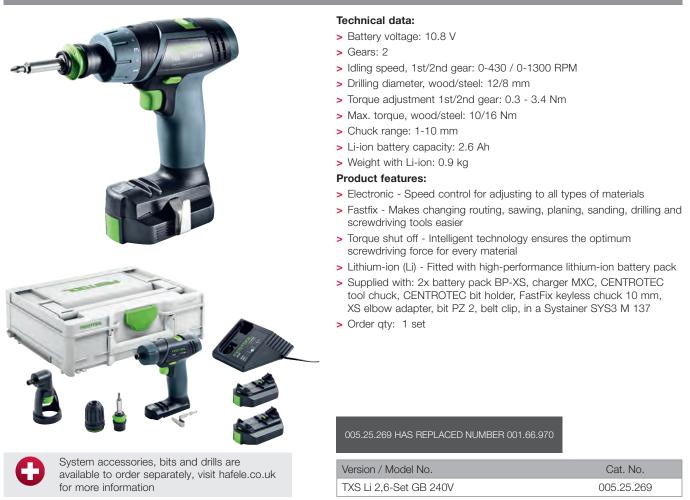

- > High-quality lithium-ion battery technology for the longest sustained usage
- FastFix interface and CENTROTEC quick tool-change system
- > 12 torque settings and torque switch-off for precision fastening
- Impressive ergonomics and low weight (0.9 kg) for convenient drilling and fastening

## Festool TXS cordless drill

DATA SHEET 2013, @ Hätele U.K. Ltd 2013. Dimensional data not binding. We reserve the right to alter specifications without notice