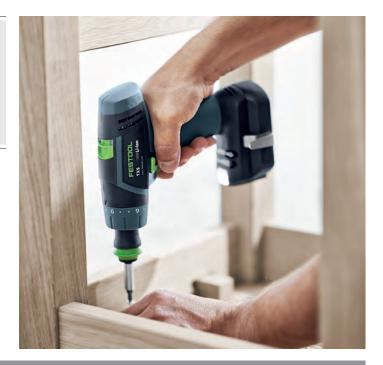

## FESTOOL TXS CORDLESS DRILL

This extra small 10.8 V cordless drill possess a remarkable torque, even in hard-to-reach places. Thanks to FastFix and the CENTROTEC rapid tool change system, it is convincingly flexible, a genuine power pack.

- > High-quality lithium-ion battery technology for the longest sustained usage
- FastFix interface and CENTROTEC quick tool-change system
- > 12 torque settings and torque switch-off for precision fastening
- Impressive ergonomics and low weight (0.9 kg) for convenient drilling and fastening