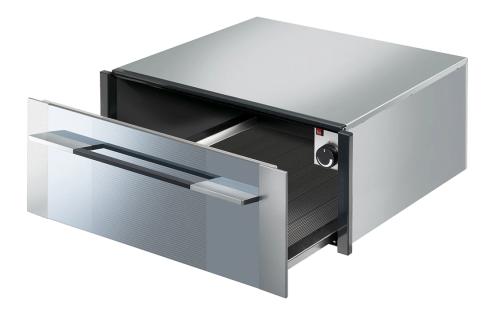

## linea

H x 29cm "Linea" Built in Warming drawer, St/steel

## EAN13: 8017709205539

- Suitable for fitting directly beneath standard, compact and microwave ovens or coffee machines in a column ٠
- Maximum load weight 15kg (inside drawer) / ٠ 50kg (above the drawer)
- ٠ Temperature range up to 80°C
- Push-pull mechanism
- Capacity: 51 litres .
- Non slip drawer liner
- ٠ Keep food warm
- Low temperature cooking
- Power heating element: 400W