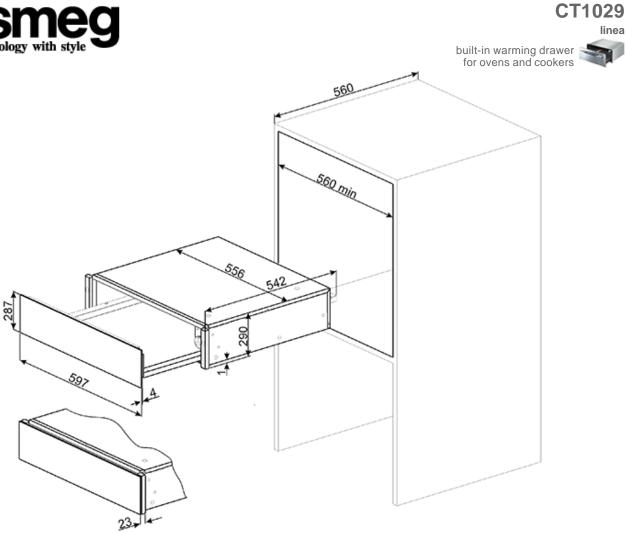

## **CT1029**

## linea

H x 29cm "Linea" Built in Warming drawer, St/steel

## EAN13: 8017709205539

- Suitable for fitting directly beneath standard, compact and microwave ovens or coffee machines in a column ٠
- Maximum load weight 15kg (inside drawer) / ٠ 50kg (above the drawer)
- ٠ Temperature range up to 80°C
- Push-pull mechanism
- Capacity: 51 litres .
- Non slip drawer liner
- ٠ Keep food warm
- Low temperature cooking
- Power heating element: 400W