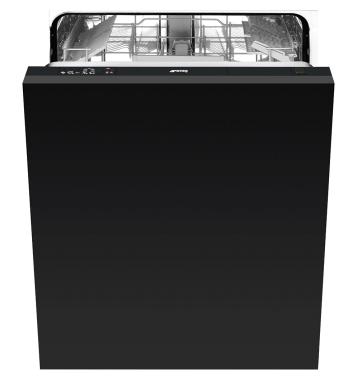

# DI612E New product Available

60cm fully Integrated Dishwasher A+A Rated

EAN13: 8017709226336

- 12 place settings
- 5 programmes: Soak, ECO, Rapid 27 min, Ultraclean, Daily ½ load
- 5 washing temperatures (38°C, 45°C, 50°C, 65°C, 70°C)
- Orbital wash system
- Single Aquastop
- · Concealed heating element
- Adjustable water softener
- Self balancing door hinges
- St/steel filter
- · Upper basket: with central fixed racks
- Height adjustment of the upper basket: On two levels, by extraction
- · Lower basket; with fixed inserts
- · Rear leveling feet adjustable from the front