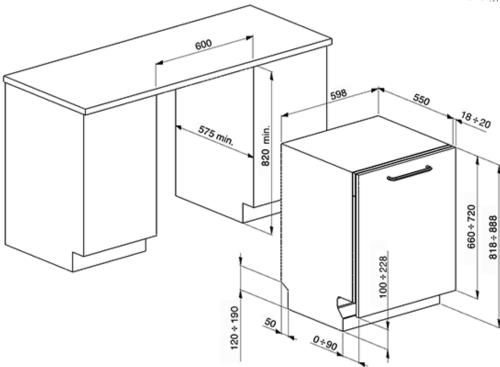

# DI612E New product Available

60cm fully Integrated Dishwasher A+A Rated

EAN13: 8017709226336

- 12 place settings
- 5 programmes: Soak, ECO, Rapid 27 min, Ultraclean, Daily ½ load
- 5 washing temperatures (38°C, 45°C, 50°C, 65°C, 70°C)
- Orbital wash system
- Single Aquastop
- · Concealed heating element
- Adjustable water softener
- Self balancing door hinges
- St/steel filter
- · Upper basket: with central fixed racks
- Height adjustment of the upper basket: On two levels, by extraction
- · Lower basket; with fixed inserts
- · Rear leveling feet adjustable from the front