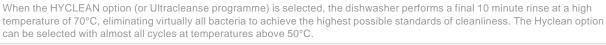

ks
- Height adjustment of the upper basket: On two levels, by extraction
- · Lower basket; with fixed inserts
- · Rear leveling feet adjustable from the front

### Consumption:

- Water: 3360 litres per year/12 litres per cycle
- Energy: 286 litres per year/1.01 kWh per cycle
- Noise level: 49 dB (A) re 1 Pw
- Energy class: A+
- Cleaning performance: A
- Drying performance: A

### **Functions**



















## Soak programme:

The soak programme provides a rinse to prevent dirt from drying.





### Eco:

Eco, this economic wash programme uses a low amount of water and energy in order to provide the most environmentally friendly cleaning option.





### **RAPID 27 MINS:**

A new quick programme which takes just 27 minutes, suitable for a lightly soiled load.



#### **HYCLEAN:**









## Daily:

The ideal programme for everyday dishes without stubborn dirt or dried on residue.