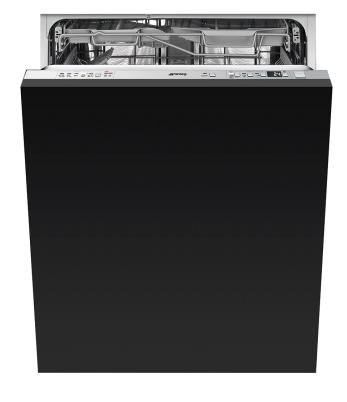

# DI613PNH New product

Available soon

60cm Fully Integrated Dishwasher with 'Press & Release' Handle-less Door Design A+++A Rated

EAN13: 8017709226305

- 10 programmes: Soak, Crystal, ECO, Quick 27 min, ECO Quick, Delicate and Quick, Normal Quick, Auto 45-65, Super, Super Quick
- 5 washing temperatures (38°C, 45°C, 50°C, 65°C, 70°C)
- · 'Press & release' handle-less door
- Energy saving option Enersave A+++
- Delay timer up to 24hrs
- Varied distribution 1/2 load option FlexiZone
- Quick time option
- ActiveLight
- Hyclean option