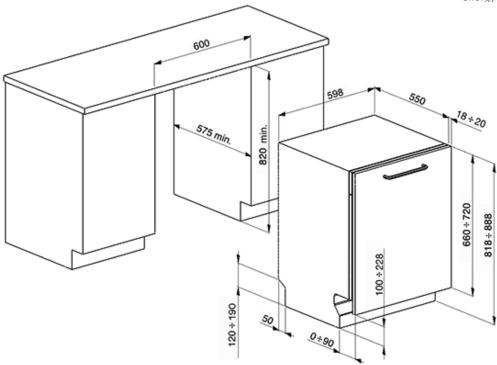

# DI613PNH New product

Available soon

60cm Fully Integrated Dishwasher with 'Press & Release' Handle-less Door Design A+++A Rated

EAN13: 8017709226305

- 10 programmes: Soak, Crystal, ECO, Quick 27 min, ECO Quick, Delicate and Quick, Normal Quick, Auto 45-65, Super, Super Quick
- 5 washing temperatures (38°C, 45°C, 50°C, 65°C, 70°C)
- · 'Press & release' handle-less door
- Energy saving option Enersave A+++
- Delay timer up to 24hrs
- Varied distribution 1/2 load option FlexiZone
- Quick time option
- ActiveLight
- Hyclean option