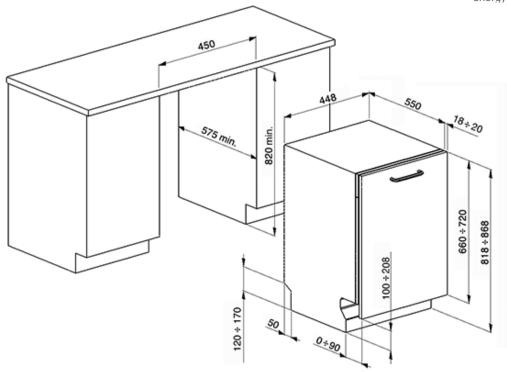

# DIC410 New product Available

45cm Fully Integrated Dishwasher Energy Efficiency Class A+A

EAN13: 8017709230647

- 5 programmes: Soak, Crystal, ECO, Ultraclean, Daily ½ load
- 4 temperatures (45° 50° 65° 70°C)
- Swing wash spray system
- Total Aquastop
- · Concealed heating elements
- Maximum plate diameter: 30cm
- Average wash time approximately 100 minutes
- Adjustable water softener
- Self balancing door hinges
- Grey baskets
- St/steel filter
- · Height adjustment of the upper basket: On two levels, by extraction
- Lower basket; with fixed racks
- Rear levelling feet adjustable from the front