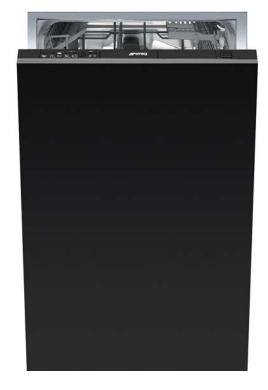

# DIC410 New product Available

45cm Fully Integrated Dishwasher Energy Efficiency Class A+A

EAN13: 8017709230647

- 5 programmes: Soak, Crystal, ECO, Ultraclean, Daily ½ load
- 4 temperatures (45° 50° 65° 70°C)
- Swing wash spray system
- Total Aquastop
- · Concealed heating elements
- Maximum plate diameter: 30cm
- Average wash time approximately 100 minutes
- Adjustable water softener
- Self balancing door hinges
- Grey baskets
- St/steel filter
- · Height adjustment of the upper basket: On two levels, by extraction
- Lower basket; with fixed racks
- Rear levelling feet adjustable from the front