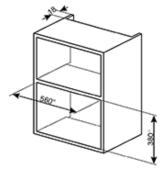

# STANDARD ACCESSORIES:

- Frame
- Shelf
- Turntable
- Net capacity: 17 litres
- Gross capacity: 19 litres
- Nominal power: 1.05 kW