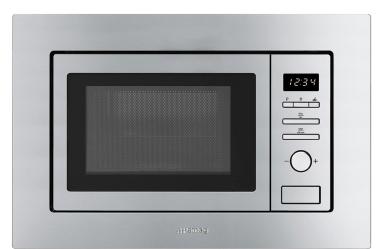

# classic

Microwave Oven with Electric Grill, Finger Friendly Stainless Steel

EAN13: 8017709229450

- 8 Automatic programmes
- Electronic timer
- Grill 1000W
- Microwave output power: 800W
- Stainless Steel interior
- 1 x LED light
- Air cooling system
- Quick start option
- Child safety lock
- End of cooking acoustic alarm

# **FMI017X**

classic microwave 60 cm

stainless steel