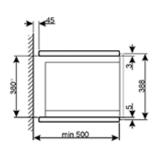

# **FMI017X**

classic microwave 60 cm

stainless steel

# **FMI017X**

microwave 60 cm

stainless steel

Smeg (UK) Ltd The Magna Building, Wyndyke Furlong, Abingdon OX14 1DZ Tel. +44 (0)844 557 9907 Fax +44 (0)844 557 9337