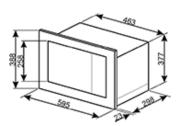

# **FMI017X**

classic microwave 60 cm

stainless steel

# **FMI017X**

microwave 60 cm

stainless steel

Smeg (UK) Ltd The Magna Building, Wyndyke Furlong, Abingdon OX14 1DZ Tel. +44 (0)844 557 9907 Fax +44 (0)844 557 9337