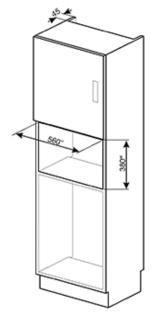

# **FMI017X**

classic microwave 60 cm

stainless steel

# **FMI017X**

microwave 60 cm

stainless steel

Smeg (UK) Ltd The Magna Building, Wyndyke Furlong, Abingdon OX14 1DZ Tel. +44 (0)844 557 9907 Fax +44 (0)844 557 9337