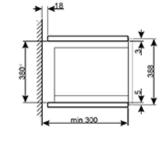

# **FMI017X**

classic microwave 60 cm

stainless steel

# **FMI017X**

microwave 60 cm

stainless steel

Smeg (UK) Ltd The Magna Building, Wyndyke Furlong, Abingdon OX14 1DZ Tel. +44 (0)844 557 9907 Fax +44 (0)844 557 9337