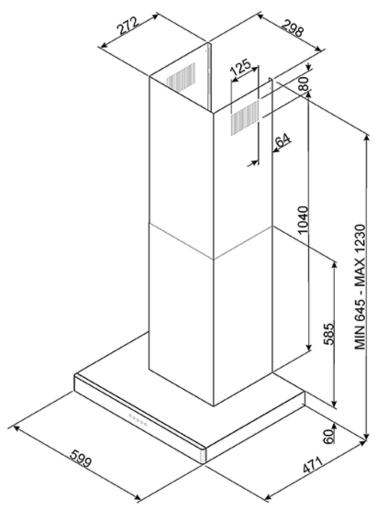

# **KS60XE-2**

60cm Chimney Hood, Stainless Steel

Energy rating: B

EAN13: 8017709225988

- 1 high performance motor, 200W
- 3 speeds
- 2 x Aluminum grease filters
- 2 x 1W LED lights
- Non return valve
- Internal re-circulation possible
- Vent outlet Ø150mm
- Nominal power: 202W