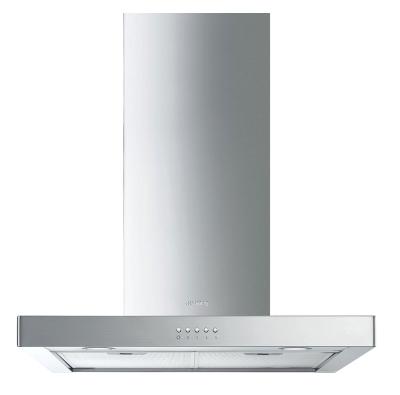

# **KS60XE-2**

60cm Chimney Hood, Stainless Steel

Energy rating: B

EAN13: 8017709225988

- 1 high performance motor, 200W
- 3 speeds
- 2 x Aluminum grease filters
- 2 x 1W LED lights
- Non return valve
- Internal re-circulation possible
- Vent outlet Ø150mm
- Nominal power: 202W