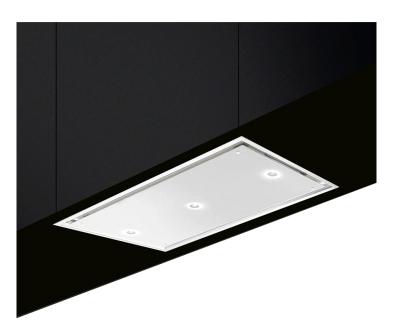

#### **Dolce Stil Novo**

90cm "Dolce Stil Novo" Ceiling Hood, White glass

For stockist information please contact Smeg UK directly http://www.smeguk.com/contact-us/

- EAN13: 8017709226114
- Energy rating: B
- 1 high performance motor, 220W
- Electronic controls
- 3 speeds, plus intensive
- 3 x 1W LED lights
- 2 x Stainless Steel grease filters
- Perimeter extraction
- Automatic switch-off
- Internal re-circulation
- Nominal power 224W
- Remote control

## KSC90B

**Dolce Stil Novo** 

Dolce Stil Novo 90 cm white integrated

Product energy rating, measured from A+++ to D / G depending on the product family.

Ŭ. Lights: All cooker hoods feature lights to illuminate the cooking area or add to the ambience of the kitchen.

## KSC90B

**Dolce Stil Novo** 

Dolce Stil Novo 90 cm white integrated min noise level < 50dB (A)

Smeg (UK) Ltd The Magna Building, Wyndyke Furlong, Abingdon OX14 1DZ Tel. +44 (0)844 557 9907 Fax +44 (0)844 557 9337