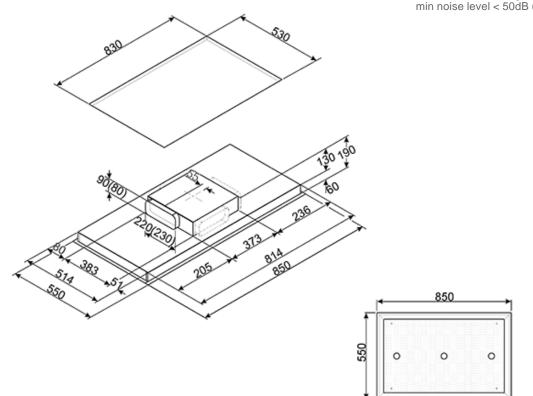

## KSC90B

**Dolce Stil Novo** 

Dolce Stil Novo 90 cm white integrated min noise level < 50dB (A)

Smeg (UK) Ltd The Magna Building, Wyndyke Furlong, Abingdon OX14 1DZ Tel. +44 (0)844 557 9907 Fax +44 (0)844 557 9337