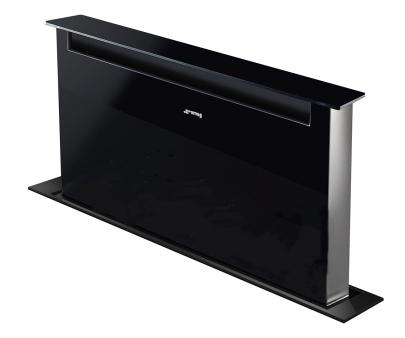

## **Dolce Stil Novo**

90cm "Dolce Stil Novo" Island Downdraft Hood, Stainless Steel and black glass

For stockist information please contact Smeg UK directly http://www.smeguk.com/contact-us/

EAN13: 8017709226107

NB: Downdraft extractors can be installed anywhere in a kitchen but are ideal for when a hob is situated in an island unit. The extractor is installed under the worktop directly behind, or to the side of, the hob so that when it is not in use, it can be completely hidden from view. A Downdraft extractor can be vented or recirculated. When it is vented the ducting has to be passed under the flooring, below the cupboards or along the back of the cupboards - it is important therefore to decide on the hood before refurbishment work begins. The length of the ducting will affect the extraction performance, if it has to travel too far to go to an outside wall or there are too many turns in the ducting you are advised to recirculate the extractor.