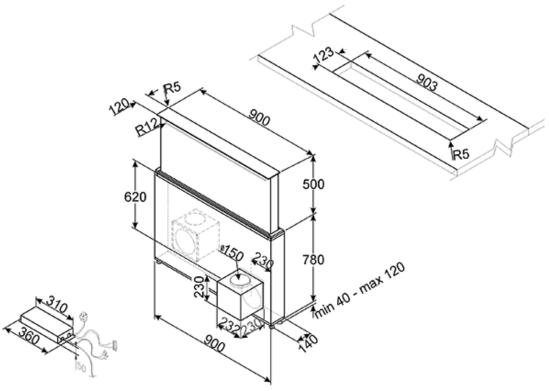

1 x high performance motor, 285W

3 speeds, plus intensive (10mins)

2 x St/ Steel grease filters

Electronic controls

1 x 6W strip LED light

Vent outlet Ø 150mm

Nominal power 292W

Internal re-circulation possible

NB: Downdraft extractors can be installed anywhere in a kitchen but are ideal for when a hob is situated in an island unit. The extractor is installed under the worktop directly behind, or to the side of, the hob so that when it is not in use, it can be completely hidden from view. A Downdraft extractor can be vented or recirculated. When it is vented the ducting has to be passed under the flooring, below the cupboards or along the back of the cupboards - it is important therefore to decide on the hood before refurbishment work begins. The length of the ducting will affect the extraction performance, if it has to travel too far to go to an outside wall or there are too many turns in the ducting you are advised to recirculate the extractor.