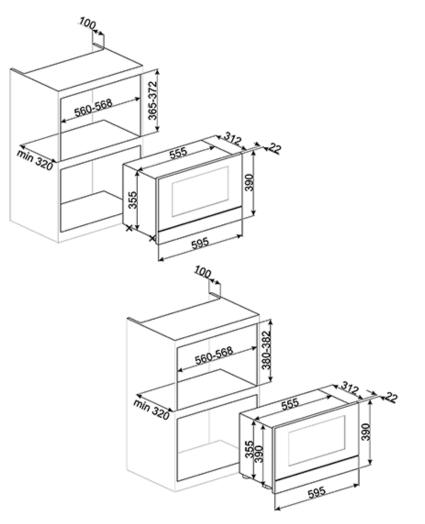

## Side opening door

Controls positioned at the bottom

- Electronic timer
- Tilting grill
- Quartz Grill (1.2kW)
- Microwave Output Power 850W
- Oven Capacity: 22 litres
- ceramic base
- St/steel interior
- Cooling system
- Auto calculation of defrosting by time or weight
- Child safety lock>