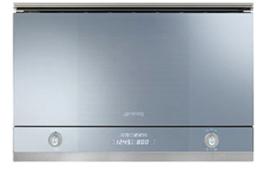

# linea

"Linea" Microwave Oven with electric grill, Silver Glass 320mm depth allows installation in wall unit

## Side opening door

Controls positioned at the bottom

- Electronic timer
- Tilting grill
- Quartz Grill (1.2kW)
- Microwave Output Power 850W
- Oven Capacity: 22 litres
- ceramic base
- St/steel interior
- Cooling system
- Auto calculation of defrosting by time or weight
- Child safety lock>

Standard accessories:

Chrome grill support

**Functions** 

# MP122

linea

microwave silver glass