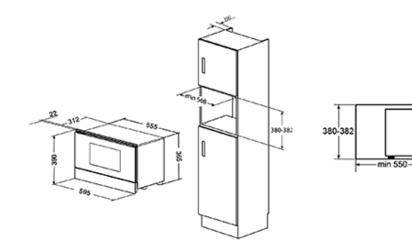

# MP122N linea

microwave black

390

5

Smeg (UK) Ltd The Magna Building, Wyndyke Furlong, Abingdon OX14 1DZ Tel. +44 (0)844 557 9907 Fax +44 (0)844 557 9337