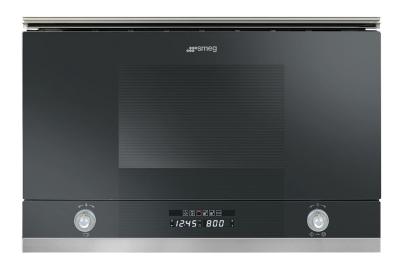

### linea

"Linea" Microwave Oven with electric grill, Black 320mm depth allows installation in wall unit

- 6 functions including pizza
- Side opening door

Controls positioned at the bottom

- Electronic timer
- Tilting grill
- Quartz Grill (1.2kW)
- Microwave Output Power 850W
- Oven Capacity: 22 litres
- ceramic base
- St/steel interior
- Cooling system
- Auto calculation of defrosting by time or weight
- Child safety lock

# **MP122N**

linea

microwave black