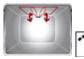

#### Grill element:

For rapid cooking and browning of foods. Best results can be obtained by using the top shelf for small items, the lower shelves for larger ones, such as chops or sausages. For half grill heat is generated only at the centre of the element, so is ideal for smaller quantities.