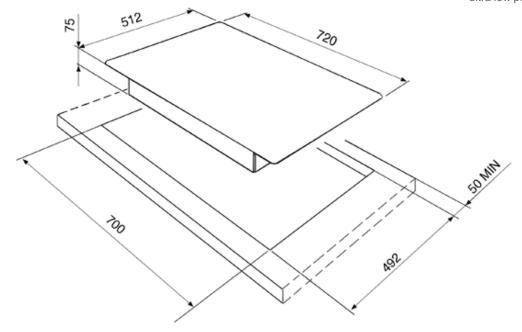

Pan rest incorporated in central pan stand

From January 2018 production this product no longer includes a set of Linea controls as standard. If required order 6MP1PGF

NB: Please note that an extra deep worktop is required should this hob be fitted directly above an oven.