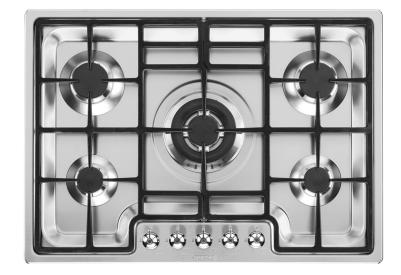

## **PGF75-4**

## classic

72CM "Classic" Ultra Low Profile Gas Hob

EAN13: 8017709153601

5 burners

Rear left: 1.8 kW

Front left: 1.05 kW

Centre: Ultra-rapid burner 4.0 kW

Rear right: 1.8 kW

Front right: 1.05 kW

St/steel ultra low profile base

St/steel controls

Cast iron pan stands

Black burner caps

Automatic electronic ignition

Safety valves

Adaptable for LPG

Pan rest incorporated in central pan stand

From January 2018 production this product no longer includes a set of Linea controls as standard. If required order 6MP1PGF

NB: Please note that an extra deep worktop is required should this hob be fitted directly above an oven.