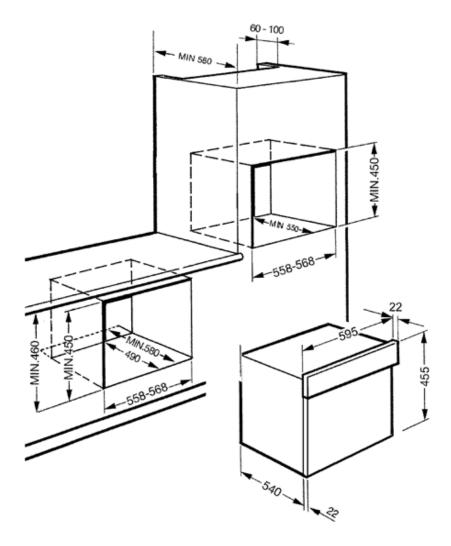

## STANDARD ACCESSORIES:

Glass tray

Chrome shelf

NB: This product is not suitable for horizontal alignment