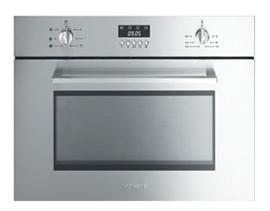

# SC445MCX1

## classic

60cm "Cucina" Compact Combination Microwave Oven, Finger friendly St/Steel

## EAN13: 8017709176303

- 45cm reduced height compact oven
- 6 functions Inc. Circulaire element with fan
- Electronic timer with end of cooking alarm
- Minute minder
- Air cooling system
- Closed door grill
- Full fan cooking (can also be combined with microwave)
- Metal side supports
- 3 cooking levels
- Stainless steel interior
- 1 x 20W Light
- Nominal power: 3.40 kW
- Grill power: 1.50 kW
- Microwave output power: 1.00 kW
- Oven capacity: gross 37 litres, net 34 litres
- 13 Amp power supply

# SC445MCX1

classic

compact oven 60 cm stainless steel electric