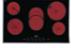

# SE2773TC2

77CM Touch Control Ceramic hob with angled edge glass

#### EAN13: 8017709138608

5 High-light radiant zones, including 2 dual

- Rear left: ø 140mm, 1.2kW
- Front left: ø 180mm, 1.8kW
- Centre oval dual zone: ø 170/265mm, 1.4/2.2kW
- Rear right dual zone: ø 140/210mm, 1.0/2.4kW
- Front right: ø 14mm, 1.2kW
- "Suprema" black ceramic glass
- 9 power levels
- 5 boosters
- Quick start
- Ultra low
- Residual heat indicators
- Automatic safety cut-out
- Front control panel
- Nominal Power: 8.8 kW
- · Consult a qualified electrician for power supply wiring requirments

## SE2773TC2

ceramic hob 77 cm touch control