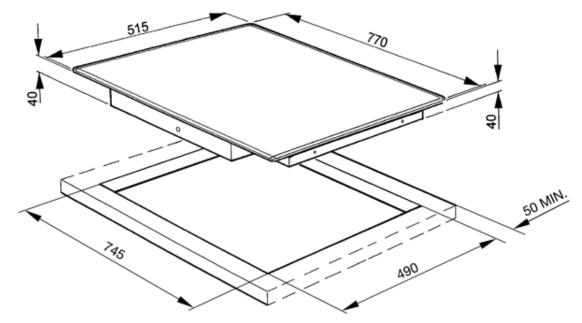

# SE2773TC2

77CM Touch Control Ceramic hob with angled edge glass

#### EAN13: 8017709138608

5 High-light radiant zones, including 2 dual

- Rear left: ø 140mm, 1.2kW
- Front left: ø 180mm, 1.8kW
- Centre oval dual zone: ø 170/265mm, 1.4/2.2kW
- Rear right dual zone: ø 140/210mm, 1.0/2.4kW
- Front right: ø 14mm, 1.2kW
- "Suprema" black ceramic glass
- 9 power levels
- 5 boosters
- Quick start
- Ultra low
- Residual heat indicators
- Automatic safety cut-out
- Front control panel
- Nominal Power: 8.8 kW
- · Consult a qualified electrician for power supply wiring requirments