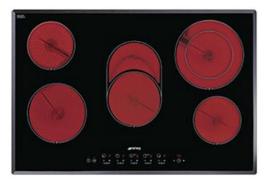

# SE2773TC2

77CM Touch Control Ceramic hob with angled edge glass

#### EAN13: 8017709138608

5 High-light radiant zones, including 2 dual

- Rear left: ø 140mm, 1.2kW
- Front left: ø 180mm, 1.8kW
- Centre oval dual zone: ø 170/265mm, 1.4/2.2kW
- Rear right dual zone: ø 140/210mm, 1.0/2.4kW
- Front right: ø 14mm, 1.2kW
- "Suprema" black ceramic glass
- 9 power levels
- 5 boosters
- Quick start
- Ultra low
- Residual heat indicators
- Automatic safety cut-out
- Front control panel
- Nominal Power: 8.8 kW
- · Consult a qualified electrician for power supply wiring requirments

## SE2773TC2

ceramic hob 77 cm touch control

## SE2773TC2

ceramic hob 77 cm touch control

Smeg (UK) Limited 3 Milton Park, Abingdon Oxon OX14 4RN Tel. +44 (0)844 557 9907 Fax +44 (0)844 557 9337