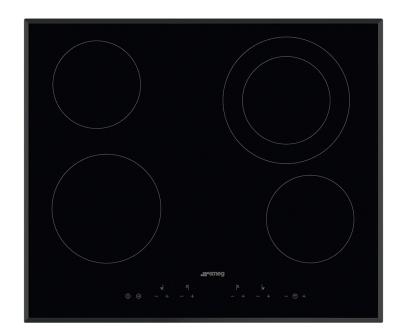

## 60CM Touch Control Ceramic hob with angled edge glass

EAN13: 8017709234737

- 4 high-light radiant zones;
- Rear left: Ø148mm, 1.20 kW
- Front left zone: Ø184mm, 1.80 kW
- Rear right dual zone: Ø148/214mm, 1.00/2.20kW
- Front right: Ø148mm, 1.20 kW
- Black ceramic glass
- 9 power levels
- End of cooking acoustic alarm
- Quick start
- Keep warm automatic function
- Residual heat indicators
- Ecologic Energy saving option
- Child safety lock
- Automatic safety cut-out
- Nominal Power: 6.4 kW
- Supply can vary depending on usage, please consult a qualified electrician for ampere requirement

## SE364ETB

ceramic hob 60 cm touch control