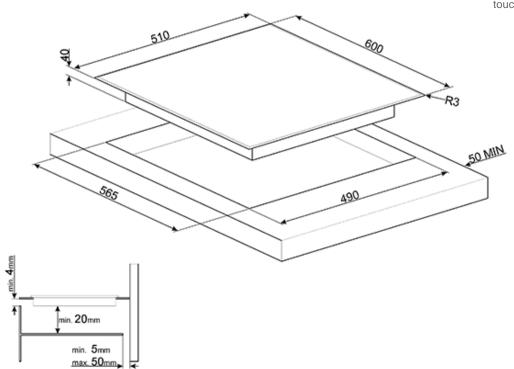

## SE364ETB

ceramic hob 60 cm touch control

SE364ETB

ceramic hob 60 cm touch control

Smeg (UK) Ltd The Magna Building, Wyndyke Furlong, Abingdon OX14 1DZ Tel. +44 (0)844 557 9907 Fax +44 (0)844 557 9337