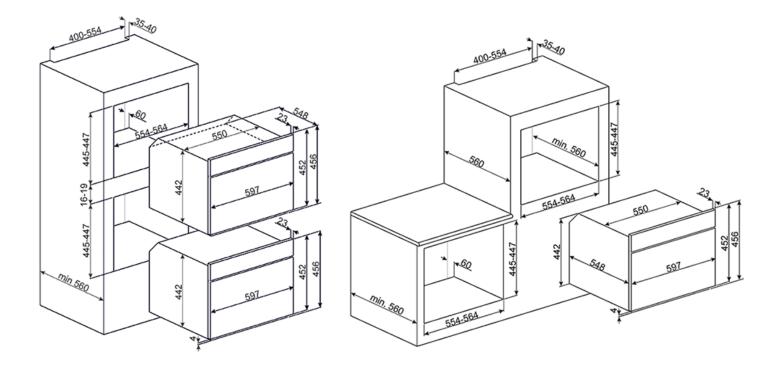

#### STANDARD ACCESSORIES:

Wire shelf

- Oven capacity: gross 50 litres, net 40 litres
- Microwave output power: 1.00kW
- Grill power: 1.50kW
- Nominal power: 3.30kW
- 13 Amp power supply required