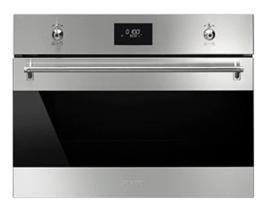

# SF4309MX

#### classic

60cm "Classic" Compact Microwave Oven with Grill, St/steel & Dark Glass

### EAN13: 8017709195755

- 45cm reduced height compact oven
- 6 functions
- Other functions: Defrost by time, Defrost by weight
- Other Option: Eco light, Quick start
- LCD display
- · Electronic timer with end of cooking alarm
- Energy saving option Ecologic
- Air cooling system
- Closed door grilling
- Tilting grill
- Easy clean enamel interior
- Metal side supports
- 3 cooking levels
- Child safety lock

## SF4309MX

classic

compact oven 60 cm stainless steel electric