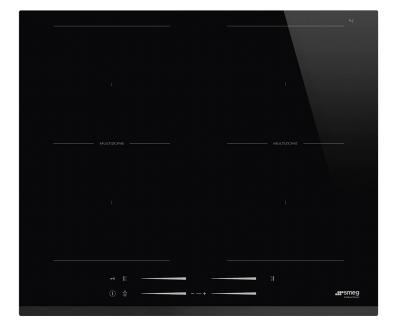

# SI2M7643B New product

60cm Intuitive Slider Touch Control MultiZone Induction Hob with Auto vent, Angled Edge Glass along the front

EAN13: 8017709254964

**AVAILABILITY EXPECTED JUNE 2018** 

- 4 "full power" induction zones including:
- Front Left: Ø 210mm, 2.3kW booster 3.2kW
- Rear Left Ø 210mm, 2.3kW booster 3.2kW

The two zones on the left can be combined to create one Multizone: Ø 392/195mm

- Rear right: Ø 210mm, 2.3kW booster 3.2kW
- Front right: Ø 210mm, 2.3kW booster 3.2kW

The two zones on the right can be combined to create one Multizone: Ø 392/195mm

Auto vent

Intuitive Slider touch control

Multizone option

Eco-heat

Eco-off

4 independent boosters (P)

14 power levels, with quick setting

- Minute minder
- End of cooking timer & alarm
- · Residual heat indicator
- Auto pan recognition and adjustment to pan size
- Automatic switch off when overheat or overflow
- Child safety locK
- Nominal power 7.20kW
- Supply can vary depending on usage, please consult a qualified electrician for ampere requirement