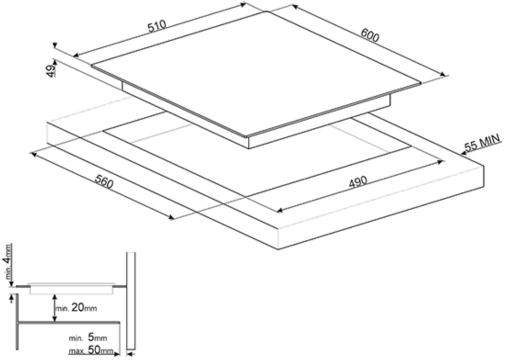

and the hob, automatically regulating the hood extraction speed depending on the temperature and power level selected on the hob.



#### Child lock:

some models are fitted with a device to lock the programme/cycle so it cannot be accidentally changed.





### **Touch controls:**

Easy to use touch controls allow the appliance to be programmed at the touch of a button.





## Power booster:

option allows the zone to work at full power when very intense cooking is necessary.





#### **Quick Start:**

When the Quick Start function is selected, the chosen temperature is reached faster. The heating element works at maximum power until the right temperature is reached.





#### imer.

All ceramic hobs have a timer which automatically ends cooking after a preset time.

## SI2M7643B