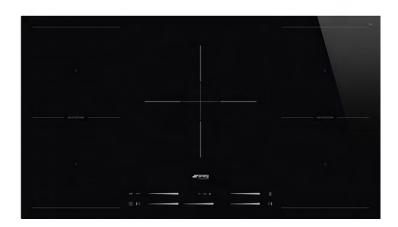

#### 90cm Intuitive Slider Touch Control Multizone Induction Hob with Auto vent, Straight Edge Glass

EAN13: 8017709258948

- 5 "full power" induction zones including:
- Front Left: Ø 210mm, 2.3kW booster 3.2kW
- Rear Left Ø 210mm, 2.3kW booster 3.2kW
- The two zones on the left can be combined to create one Multizone 195/392mm
- Centre giant zone: Ø 180/280mm, 1.80/2.8kW booster 3.5/3.7kW
- Rear right: Ø 210mm, 2.3kW booster 3.2kW
- Front right: Ø 210mm, 2.3kW booster 3.2kW

The two zones on the right can be combined to create one Multizone 195/392mm

#### Auto vent

Intuitive Slider touch control

#### Multizone option

Eco-heat

#### Eco-off

- Pause option
- 5 independent boosters (P)
- 14 power levels, with quick setting
- Minute minder
- End of cooking timer & alarm
- Residual heat indicator
- Auto pan recognition and adjustment to pan size
- Automatic switch off when overheat or overflow
- Child safety locK
- Nominal power 7.35kW
- Supply can vary depending on usage, please consult a qualified electrician for ampere requirement