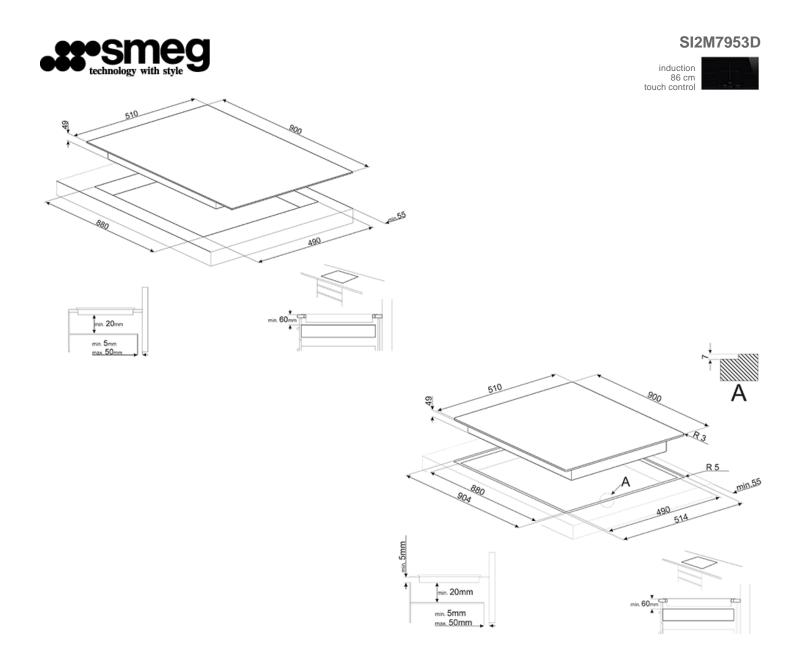

he temperature and power level selected on the hob.

### Child lock:

some models are fitted with a device to lock the programme/cycle so it cannot be accidentally changed.



## Touch controls:

Easy to use touch controls allow the appliance to be programmed at the touch of a button.



# Power booster:

option allows the zone to work at full power when very intense cooking is necessary.



### Quick Start:

When the Quick Start function is selected, the chosen temperature is reached faster. The heating element works at maximum power until the right temperature is reached.



### Timer:

All ceramic hobs have a timer which automatically ends cooking after a preset time.

Smeg (UK) Ltd The Magna Building, Wyndyke Furlong, Abingdon OX14 1DZ Tel. +44 (0)844 557 9907 Fax +44 (0)844 557 9337



Smeg (UK) Ltd The Magna Building, Wyndyke Furlong, Abingdon OX14 1DZ Tel. +44 (0)844 557 9907 Fax +44 (0)844 557 9337