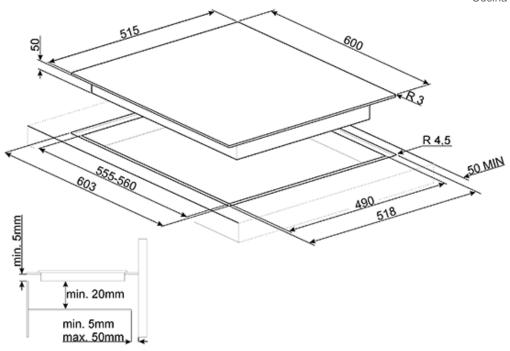

## Cucina product

60cm Touch Control Induction Hob with Straight Edge Glass

## EAN13: 8017709199968

4 "full power" induction zones, including:

- Front right: ø 160mm, 1.4 kW
- Rear right: ø 210mm, 1.85 booster 2.1 kW
- Rear left: Ø 160mm, 1.4 kW
- Front left: Ø 200 mm, 1.85 booster 2.1 kW
- Ceran "Suprema" black ceramic glass
- 2 zones have boosters
- 9 power levels, with quick setting
- Visual display to show power level/residual heat/ countdown to cooking time
- · Auto pan recognition and adjustment to pan size
- Protection against auto start-up
- Auto-stop when no pan
- · End of cooking acoustic alarm
- Automatic switch off when overheat/overflow
- Child safety lock
- Nominal power: 7.4 kW

Power supply required: dedicated circuit fused at 30 Amp, or a 32 Amp circuit breaker

NB: Only pans with a ferrous (magnetic) base are suitable for induction hobs