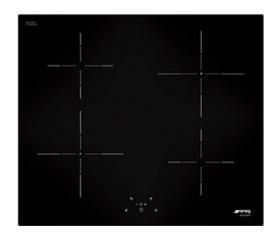

## Cucina product

60cm Touch Control Induction Hob with Straight Edge Glass

## EAN13: 8017709199968

4 "full power" induction zones, including:

- Front right: ø 160mm, 1.4 kW
- Rear right: ø 210mm, 1.85 booster 2.1 kW
- Rear left: Ø 160mm, 1.4 kW
- Front left: Ø 200 mm, 1.85 booster 2.1 kW
- Ceran "Suprema" black ceramic glass
- 2 zones have boosters
- 9 power levels, with quick setting
- Visual display to show power level/residual heat/ countdown to cooking time
- · Auto pan recognition and adjustment to pan size
- Protection against auto start-up
- Auto-stop when no pan
- · End of cooking acoustic alarm
- Automatic switch off when overheat/overflow
- Child safety lock
- Nominal power: 7.4 kW