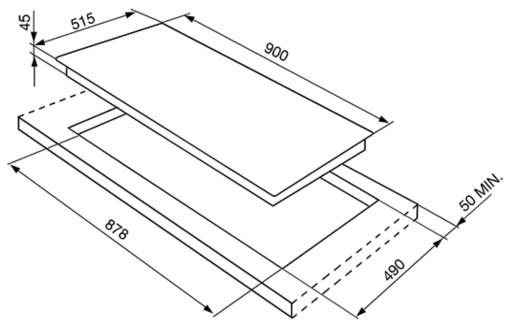

## SI5952B

90cm Touch Control Induction Hob with **Angled Edge Glass** 

at 30 Amp, or a 32 Amp circuit breaker

This model supersedes the SI3950B

NB: only pans with a ferrous (magnetic) base are suitable for induction hobs.