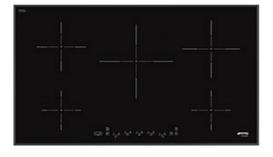

## SI5952B

90cm Touch Control Induction Hob with **Angled Edge Glass** 

## EAN13: 8017709199791

5 "full power" induction zones including:

- Front right: Ø 145mm, 1.4kW Booster 2.2kW
- Rear right: Ø 210mm, 2.3kW -Booster 3.7kW
- Centre: Ø 270mm, 2.0kW -Booster 3.7kW
- Rear left: Ø 180mm, 1.85kW -Booster 3.0kW
- Front left: Ø 145mm, 1.4kW -Booster 2.2kW
- "Suprema" black ceramic glass
- 5 independent boosters (P)
- 9 power levels
- Visual display to show power level/ residual heat/

countdown cooking time

- Simmer function
- Melting function
- Auto pan recognition & pan size adjustment
- Protection against auto-start up
- End of cooking timer with acoustic alarm
- Automatic switch off when overheat
- Child safety lock
- Nominal power: 7.40kW
- Power supply required: dedicated cooker circuit fused

at 30 Amp, or a 32 Amp circuit breaker

This model supersedes the SI3950B

NB: only pans with a ferrous (magnetic) base are suitable for induction hobs.