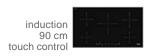

## SI5952B

90cm Touch Control Induction Hob with **Angled Edge Glass** 

## EAN13: 8017709199791

5 "full power" induction zones including:

- Front right: Ø 145mm, 1.4kW Booster 2.2kW
- Rear right: Ø 210mm, 2.3kW -Booster 3.7kW
- Centre: Ø 270mm, 2.0kW -Booster 3.7kW
- Rear left: Ø 180mm, 1.85kW -Booster 3.0kW
- Front left: Ø 145mm, 1.4kW -Booster 2.2kW
- "Suprema" black ceramic glass
- 5 independent boosters (P)
- 9 power levels
- Visual display to show power level/ residual heat/

countdown cooking time

- Simmer function
- Melting function
- Auto pan recognition & pan size adjustment
- Protection against auto-start up
- End of cooking timer with acoustic alarm
- Automatic switch off when overheat
- Child safety lock
- Nominal power: 7.40kW
- Power supply required: dedicated cooker circuit fused

at 30 Amp, or a 32 Amp circuit breaker

This model supersedes the SI3950B

NB: only pans with a ferrous (magnetic) base are suitable for induction hobs.