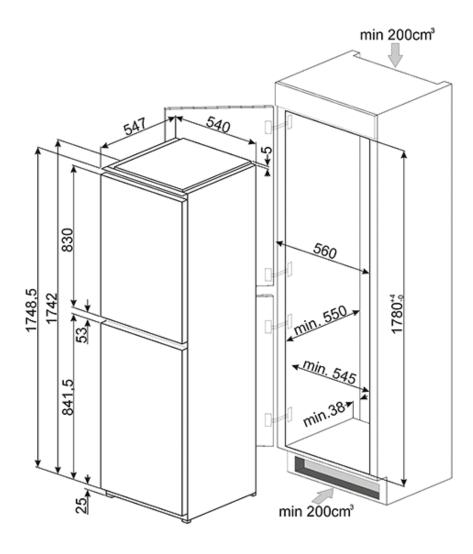

#### EAN13: 8017709253615

- Gross capacity: 269 litres
- Sliding rail fitting
- Reversible doors
- Noise level: 36 dB(A) RE 1 pw