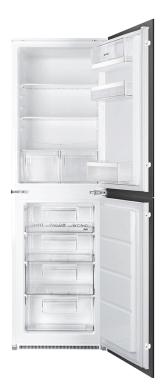

#### REFRIGERATOR

- Fresh food capacity: 160 litres
- 2 adjustable glass shelves
- 1 glass fruit and vegetable cover
- 2 fruit and vegetable drawers
- Comprehensive door storage
- LED light

#### FREEZER

- 4 star rating
- Frozen food capacity: 106 litres
- 4 drawers
- Energy consumption: 293 kWh per year
- Climate class: SN-ST
- Freezing capacity: 4kg/24h
- Thaw time: 22h

Metal rear panel material : Flame Retardant Polypropylene & Aluminium Foil back