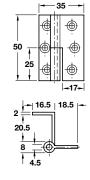

Packing: 10 pcs

- For butting, overlay doors
- For door thickness 20-21 mm, side panel thickness as required

| Drawn profiled brass flinge, cranked |            |            |
|--------------------------------------|------------|------------|
| Finish                               | Left       | Right      |
| Polished                             | 307.01.832 | 307.01.823 |
| Matt nickel-plated                   | 307.01.636 | 307.01.627 |