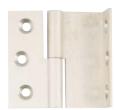

Packing: 10 pcs

- For butting, overlay doors
- For door thickness 20-21 mm, side panel thickness as required

| Drawn profiled brass flinge, cranked |            |            |
|--------------------------------------|------------|------------|
| Finish                               | Left       | Right      |
| Polished                             | 307.01.832 | 307.01.823 |
| Matt nickel-plated                   | 307.01.636 | 307.01.627 |