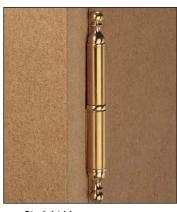

## Straight hinges

- For butting, inset or overlay doors
- For door thickness and side panel thickness as required

Rolled steel furniture hinge, straight. Barrel length 50 mm

Female flange

|              | <u> </u>   |            |
|--------------|------------|------------|
| Finish       | Left       | Right      |
| Brass-plated | 331.08.511 | 331.08.502 |
|              |            |            |