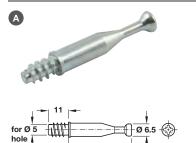

- Minifix connecting bolts A: For screw-in installation in Ø 5 mm pre-drilled holes
- Minifix connecting bolts B:
   With M6 thread are used in conjunction with sleeves or dowels in Ø 8 mm pre-drilled holes

## Cross slot Tighten with PZ2 screwdriver only (cross slot size 2)

Combination slot Tighten with PZ2 screwdriver or flat bladed screwdriver

- > For screw in installation in Ø 5 mm holes
- > Special thread
- > Galvanized steel
- > Order qty: Multiples of 100 pcs