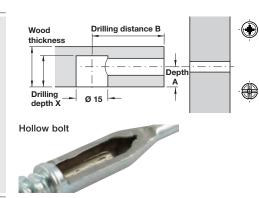

## ixconnect

> Minifix S300 bolts:

Considerably more robust by increased breaking torque More secure hold in drill hole by increased breaking torque No sagging into drill hole, drilling depth stop ensures ideal bolt position Hollow bolt

- Minifix connecting bolts A: For screw-in installation in Ø 5 mm pre-drilled holes
- Minifix connecting bolts B:
   With M6 thread are used in conjunction with sleeves or dowels in Ø 8 mm pre-drilled holes