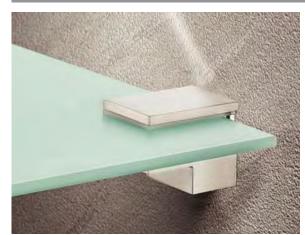

## Shelf support, screw fixing

- > For glass or wooden shelves
- > For 6-25 mm shelf thickness
- > Die-cast metal
- > Order qty: 1 pc

| Finish                 | Cat. No.   |
|------------------------|------------|
| Stainless steel effect | 284.05.050 |
| Aluminium coloured     | 284.05.950 |