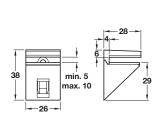

## Kalabrone Mini shelf support for glass shelves

- > Adjustable shelf support
- > For 5-10 mm thick glass
- > Easy alignment of the brackets against the wall
- > Shelf clamped between a soft rubber on both the upper and lower side
- > Load capacity: 6 kg for a shelf 150 mm deep
- > Clamping screw, plastic cover and instructions are included
- > These shelf supports can be spaced every 400-500 mm, depending on the use, load, material and thickness of the shelf
- > Zinc alloy and soft clear rubber
- > Order qty: 1 pc