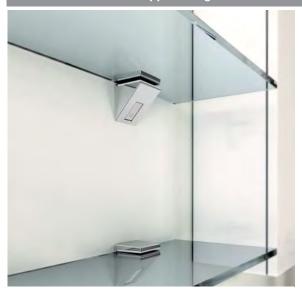

## Kalabrone Mini shelf support for glass shelves

- > Adjustable shelf support
- > For 5-10 mm thick glass
- > Easy alignment of the brackets against the wall
- > Shelf clamped between a soft rubber on both the upper and lower side
- > Load capacity: 6 kg for a shelf 150 mm deep
- > Clamping screw, plastic cover and instructions are included
- > These shelf supports can be spaced every 400-500 mm, depending on the use, load, material and thickness of the shelf
- > Zinc alloy and soft clear rubber
- > Order qty: 1 pc