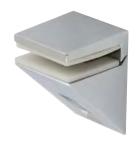

## Kalabrone Mini shelf support for glass shelves

- > Adjustable shelf support
- > For 5-10 mm thick glass
- > Easy alignment of the brackets against the wall
- > Shelf clamped between a soft rubber on both the upper and lower side
- > Load capacity: 6 kg for a shelf 150 mm deep
- > Clamping screw, plastic cover and instructions are included
- > These shelf supports can be spaced every 400-500 mm, depending on the use, load, material and thickness of the shelf
- > Zinc alloy and soft clear rubber
- > Order qty: 1 pc