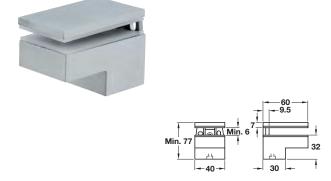

## Shelf support, screw fixing

- > For glass or wooden shelves
- > For 6-25 mm shelf thickness
- > Die-cast metal
- > Order qty: 1 pc

| Finish                 | Cat. No.   |
|------------------------|------------|
| Stainless steel effect | 284.05.050 |
| Aluminium coloured     | 284.05.950 |