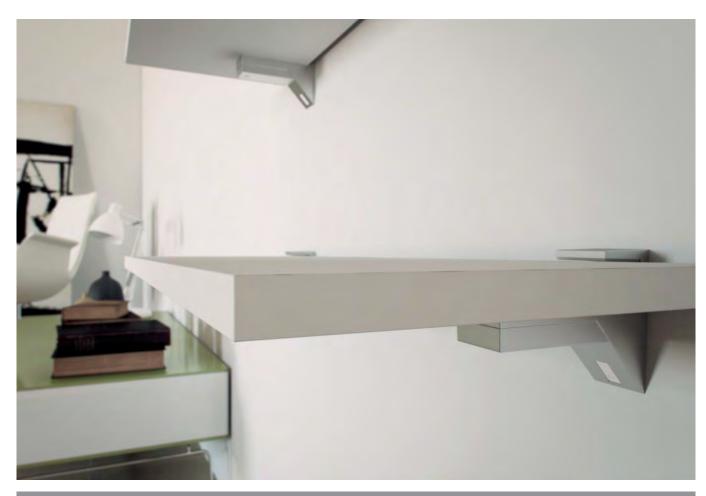

## Kalabrone Maxi shelf support for glass and wooden shelves

- > Adjustable shelf support
- > For 25-50 mm shelf thickness
- Special fixing method for fine adjustment of bracket height to ensure shelves are level
- Shelf clamped between a layer of ridged plastic on the lower side and soft rubber on the upper side
- > Load capacity: 25 kg for a shelf 320 mm deep
- These shelf supports can be spaced every 400-500 mm, depending on the use, load, material and thickness of the shelf
- Engineering plastic is a high quality plastic with good strength and weight qualities
- > Zinc alloy and engineering plastic
- > Order qty: 1 pair