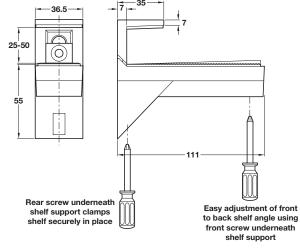

## Kalabrone Maxi shelf support for glass and wooden shelves

- > Adjustable shelf support
- > For 25-50 mm shelf thickness
- Special fixing method for fine adjustment of bracket height to ensure shelves are level
- Shelf clamped between a layer of ridged plastic on the lower side and soft rubber on the upper side
- > Load capacity: 25 kg for a shelf 320 mm deep
- These shelf supports can be spaced every 400-500 mm, depending on the use, load, material and thickness of the shelf
- Engineering plastic is a high quality plastic with good strength and weight qualities
- > Zinc alloy and engineering plastic
- > Order qty: 1 pair