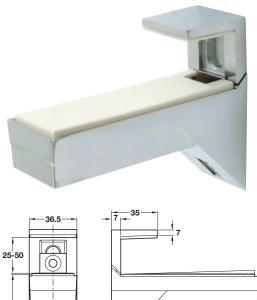

## Kalabrone Maxi shelf support for glass and wooden shelves

- > Adjustable shelf support
- > For 25-50 mm shelf thickness
- Special fixing method for fine adjustment of bracket height to ensure shelves are level
- Shelf clamped between a layer of ridged plastic on the lower side and soft rubber on the upper side
- > Load capacity: 25 kg for a shelf 320 mm deep
- These shelf supports can be spaced every 400-500 mm, depending on the use, load, material and thickness of the shelf
- Engineering plastic is a high quality plastic with good strength and weight qualities
- > Zinc alloy and engineering plastic
- > Order qty: 1 pair