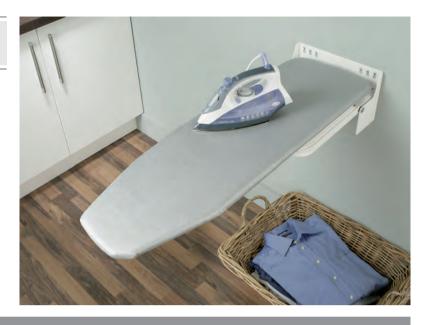

## IRONFIX FOLDAWAY IRONING BOARDS

Excellent space saving solutions in any kitchen or bedroom.

- > Pre-assembled, fitting instructions included
- > Replacement cover is available

## Ironfix wall mounting ironing board

- > With turning mechanism; swivel range 180°
- > Can be locked in left, right or inclined position
- > Complete set includes:
  - 1x wall mounting bracket
  - 1x Folding support
  - 1x Folding ironing board
  - 1x Ironing board cover
- Fixing materials
- Operating and mounting instructions
- > White (RAL 9016) plastic coated steel ironing board
- > Aluminium or grey striped coated cotton cover with foam lining and elastic gathering, suitable for all kinds of irons, steam permeable
- > Replacement covers are available
- > Order qty: 1 pc