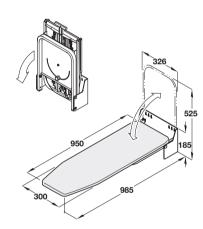

## Ironfix wall mounting ironing board

- > With turning mechanism; swivel range 180°
- > Can be locked in left, right or inclined position
- > Complete set includes:
  - 1x wall mounting bracket
  - 1x Folding support
  - 1x Folding ironing board
  - 1x Ironing board cover
- Fixing materials
- Operating and mounting instructions
- > White (RAL 9016) plastic coated steel ironing board
- > Aluminium or grey striped coated cotton cover with foam lining and elastic gathering, suitable for all kinds of irons, steam permeable
- > Replacement covers are available
- > Order qty: 1 pc

Fixings

lotice

|                             |            | included     |
|-----------------------------|------------|--------------|
| Cover colour:               | Aluminium  | Grey striped |
| Ironing board               | 568.66.723 | 568.66.700   |
| Replacement cover for board | 568.60.923 | 568.60.907   |
| Hood                        | 568.66.790 |              |
|                             |            |              |