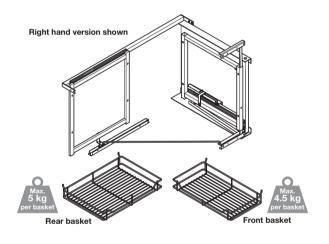

## PULL AND SWING CORNER STORAGE UNIT

Soft closing storage unit for corners with four linear silver wire baskets included.

Right hand version shown

## Pull and swing corner storage unit

- > Installed height: 530 mm
- > Built in depth: 490 mm
- > For minimum cabinet width 800 or 1000 mm, 800 mm version can also be used for 900 mm cabinets
- > Every set comes complete with fixing materials and fitting instructions
- > Set includes:
  - 1x Rear hanging frame and base mounting track
  - 1x Door hanging frame and base mounting track
  - 1x Door frame, door panel hanging plates, 3 way adjustable and soft close mechanism
  - 2x Rear storage baskets silver-painted steel
  - 2x Front storage baskets silver-painted steel
- > Order qty: 1 set