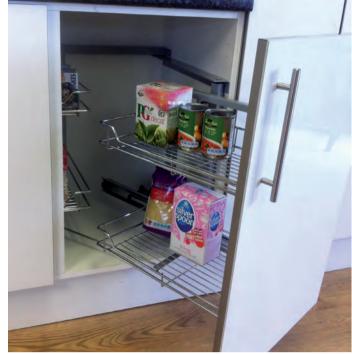

## PULL AND SWING CORNER STORAGE UNIT

Soft closing storage unit for corners with four linear silver wire baskets included.

Right hand version shown

## Pull and swing corner storage unit

- > Installed height: 530 mm
- > Built in depth: 490 mm
- > For minimum cabinet width 800 or 1000 mm, 800 mm version can also be used for 900 mm cabinets
- > Every set comes complete with fixing materials and fitting instructions
- > Set includes:
  - 1x Rear hanging frame and base mounting track
  - 1x Door hanging frame and base mounting track
  - 1x Door frame, door panel hanging plates, 3 way adjustable and soft close mechanism
  - 2x Rear storage baskets silver-painted steel
  - 2x Front storage baskets silver-painted steel
- > Order qty: 1 set