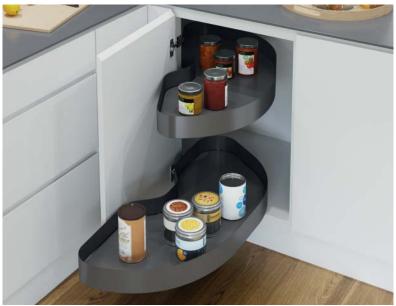

## VAUTH-SAGEL CORNERSTONE MAXX CORNER UNIT

Easy to assemble pull out shelving unit with shelves that operate independently. Once open shelves do not block adjoining cabinets.

10 YEAR WARRANTY - Delivering German engineering excellence

- EasyFit: tool-free assembly of shelf elements on the support arms
- > PAM: Power assisted movement in pull-out direction
- > Simple height adjustment, even when installed
- > The bases can be moved in and out independently and do not obstruct the adjacent cabinet
- > Floating design due to hidden fastening
- > Large area shelves
- > Each shelf has a 25 kg load capacity

Cornerstone Maxx pull out unit with shelves, Planero lava grey, right hand