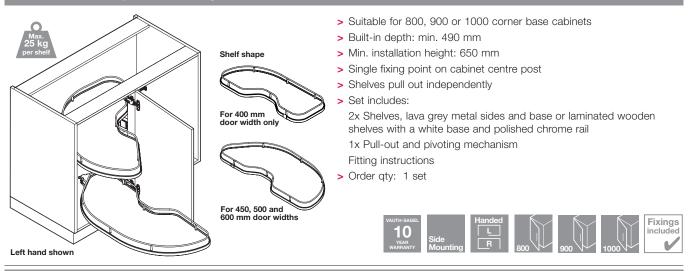

## Cornerstone Maxx pull out shelving unit

## Cornerstone Maxx pull out unit with shelves, Planero lava grey

|  | For cabinet width | For door width | Left hand  | Right hand |  |
|--|-------------------|----------------|------------|------------|--|
|  | 800 mm            | 400 mm         | 542.02.491 | 542.02.490 |  |
|  | 900 mm            | 450 mm         | 542.02.493 | 542.02.492 |  |
|  | 1000 mm           | 500 mm         | 542.02.495 | 542.02.494 |  |
|  | 1000 mm           | 600 mm         | 542.02.497 | 542.02.496 |  |

Right hand shown

Cornerstone Maxx pull out unit with shelves, grey base with silver rail

| For cabinet width | For door width | Left hand  | Right hand |
|-------------------|----------------|------------|------------|
| 800 mm            | 400 mm         | 542.02.191 | 542.02.190 |
| 900 mm            | 450 mm         | 542.02.193 | 542.02.192 |
| 1000 mm           | 500 mm         | 542.02.195 | 542.02.194 |
| 1000 mm           | 600 mm         | 542.02.197 | 542.02.196 |