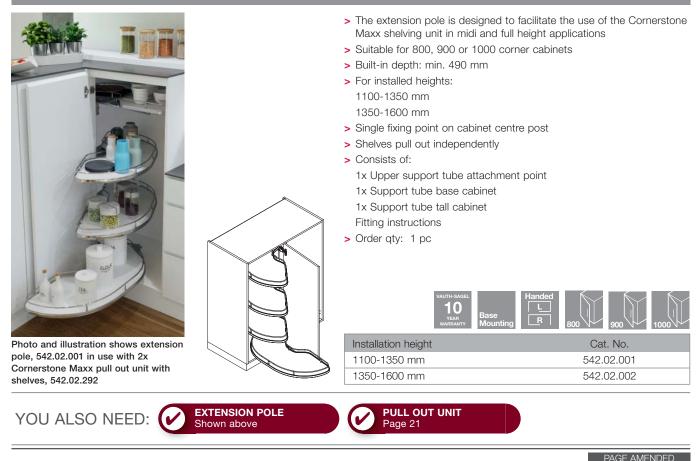

## Cornerstone Maxx extension pole

Section

43A

1

30.01.19/6 FOR OUR FULL PRODUCT RANGE VISIT HAFELE.CO.UK

1

Kitchen Fittings and Accessories: Storage