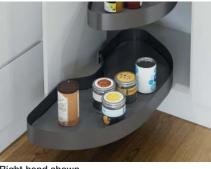

find further information on our website www.hafele.co.uk/vauth-sagel

- EasyFit: tool-free assembly of shelf elements on the support arms
- > PAM: Power assisted movement in pull-out direction
- > Simple height adjustment, even when installed
- > The bases can be moved in and out independently and do not obstruct the adjacent cabinet
- > Floating design due to hidden fastening
- > Large area shelves
- > Each shelf has a 25 kg load capacity



Cornerstone Maxx pull out unit with shelves, Planero lava grey, right hand

## Cornerstone Maxx extension pole

Section

43A





1

30.01.19/6 FOR OUR FULL PRODUCT RANGE VISIT HAFELE.CO.UK



1

Kitchen Fittings and Accessories: Storage

## Cornerstone Maxx pull out shelving unit



## Cornerstone Maxx pull out unit with shelves, Planero lava grey



|  | For cabinet width | For door width | Left hand  | Right hand |  |
|--|-------------------|----------------|------------|------------|--|
|  | 800 mm            | 400 mm         | 542.02.491 | 542.02.490 |  |
|  | 900 mm            | 450 mm         | 542.02.493 | 542.02.492 |  |
|  | 1000 mm           | 500 mm         | 542.02.495 | 542.02.494 |  |
|  | 1000 mm           | 600 mm         | 542.02.497 | 542.02.496 |  |

Right hand shown

Cornerstone Maxx pull out unit with shelves, grey base with silver rail



| For cabinet width | For door width | Left hand  | Right hand |
|-------------------|----------------|------------|------------|
| 800 mm            | 400 mm         | 542.02.191 | 542.02.190 |
| 900 mm            | 450 mm         | 542.02.193 | 542.02.192 |
| 1000 mm