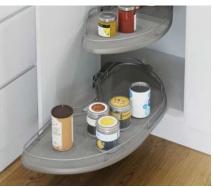

Cornerstone Maxx pull out unit with shelves, Planero lava grey, right hand

## Cornerstone Maxx pull out unit with shelves, Planero lava grey

|  | For cabinet width | For door width | Left hand  | Right hand |  |
|--|-------------------|----------------|------------|------------|--|
|  | 800 mm            | 400 mm         | 542.02.491 | 542.02.490 |  |
|  | 900 mm            | 450 mm         | 542.02.493 | 542.02.492 |  |
|  | 1000 mm           | 500 mm         | 542.02.495 | 542.02.494 |  |
|  | 1000 mm           | 600 mm         | 542.02.497 | 542.02.496 |  |