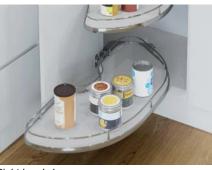

Right hand shown

Cornerstone Maxx pull out unit with shelves, grey base with silver rail

| For cabinet width | For door width | Left hand  | Right hand |
|-------------------|----------------|------------|------------|
| 800 mm            | 400 mm         | 542.02.191 | 542.02.190 |
| 900 mm            | 450 mm         | 542.02.193 | 542.02.192 |
| 1000 mm           | 500 mm         | 542.02.195 | 542.02.194 |
| 1000 mm           | 600 mm         | 542.02.197 | 542.02.196 |