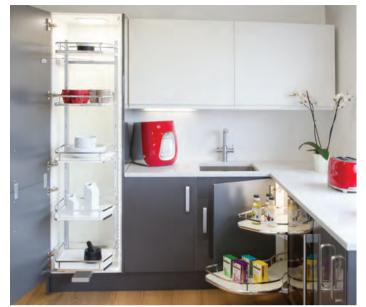

## HÄFELE CORNER UNIT

Häfele corner unit now available with flat bar railings. Ideal for retrofitting. Shelves operate independently of each other.

Co-ordinating Häfele larder unit shown on page 13

- > Installed height per shelf: 150 mm
- > Built in depth: 470 or 480 mm
- > For minimum cabinet widths 800, 900 or 1000 mm
- > 1 guide fixes to cabinet shelf, 1 guide to base of cabinet, pivoting mechanisms fix to cabinet sides
- > Please note: Cabinet shelf must be installed in cabinet (not included) unless corner pull out frame is used (shown below)
- > Trays operate independently
- > Ideal for retro fitting
- > Every set comes complete with fixing materials and fitting instructions
- > Set includes:
  - 2x White melamine wooden shelves with chrome-plated flat bar rail
  - 2x White plastic guides
- 2x Pivoting mechanisms
- > Order qty: 1 set