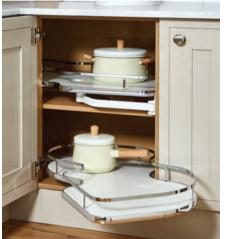

## HÄFELE CORNER UNIT

Häfele corner unit now available with flat bar railings. Ideal for retrofitting. Shelves operate independently of each other.

Co-ordinating Häfele larder unit shown on page 13

- > Installed height per shelf: 150 mm
- > Built in depth: 470 or 480 mm
- > For minimum cabinet widths 800, 900 or 1000 mm
- > 1 guide fixes to cabinet shelf, 1 guide to base of cabinet, pivoting mechanisms fix to cabinet sides
- > Please note: Cabinet shelf must be installed in cabinet (not included) unless corner pull out frame is used (shown below)
- > Trays operate independently
- > Ideal for retro fitting
- > Every set comes complete with fixing materials and fitting instructions
- > Set includes:
  - 2x White melamine wooden shelves with chrome-plated flat bar rail
  - 2x White plastic guides
- 2x Pivoting mechanisms
- > Order qty: 1 set