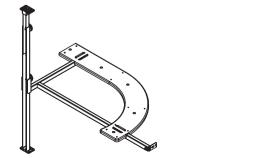

> Allows fitting of the Häfele shelving unit without cabinet shelves being

Häfele corner pull out frame

|          | Left hand  | Right hand |  |
|----------|------------|------------|--|
| Cat. No. | 549.42.991 | 549.42.990 |  |

installed in cabinet

> Order qty: 1 set

> Steel frame, fully adjustable

Fixings