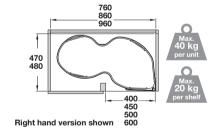

## Häfele corner pull out shelving unit, white base with polished chrome flat bar rail

Right hand version, installed with pull out frame

|                   | Base       | landed<br>L<br>R<br>800 | 900 10     | Fixings<br>included |
|-------------------|------------|-------------------------|------------|---------------------|
| For cabinet width | 800 mm     | 900 mm                  | 1000 mm    | 1000 mm             |
| For door width    | 400 mm     | 450 mm                  | 500 mm     | 600 mm              |
| Left hand         | 549.42.341 | 549.42.346              | 549.42.351 | 549.42.361          |

|   |                                                               | Base<br>Mounting | R 800      | 900 100    |            |  |  |  |
|---|---------------------------------------------------------------|------------------|------------|------------|------------|--|--|--|
|   | For cabinet width                                             | 800 mm           | 900 mm     | 1000 mm    | 1000 mm    |  |  |  |
|   | For door width                                                | 400 mm           | 450 mm     | 500 mm     | 600 mm     |  |  |  |
|   | Left hand                                                     | 549.42.341       | 549.42.346 | 549.42.351 | 549.42.361 |  |  |  |
|   | Right hand                                                    | 549.42.340       | 549.42.345 | 549.42.350 | 549.42.360 |  |  |  |
| _ |                                                               |                  |            |            |            |  |  |  |
|   |                                                               |                  |            |            |            |  |  |  |
|   | > For use with all Häfele pull out shelving units shown above |                  |            |            |            |  |  |  |

- > Installed height per shelf: 150 mm
- > Built in depth: 470 or 480 mm
- > For minimum cabinet widths 800, 900 or 1000 mm
- > 1 guide fixes to cabinet shelf, 1 guide to base of cabinet, pivoting mechanisms fix to cabinet sides
- > Please note: Cabinet shelf must be installed in cabinet (not included) unless corner pull out frame is used (shown below)
- > Trays operate independently
- > Ideal for retro fitting
- > Every set comes complete with fixing materials and fitting instructions
- > Set includes:
  - 2x White melamine wooden shelves with chrome-plated flat bar rail
  - 2x White plastic guides
- 2x Pivoting mechanisms
- > Order qty: 1 set