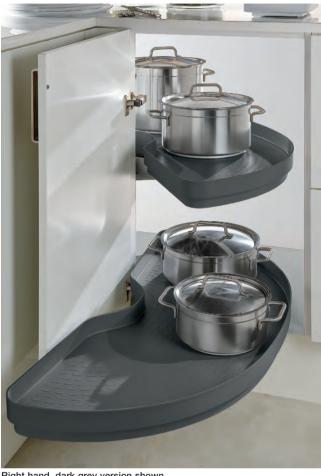

## NINKA PRO(ARC POWERSLIDE® CORNER UNIT

Choice of white, grey or dark grey shelves, each set includes two shelves.

Right hand, dark grey version shown

All trays are easy to remove for cleaning

Chrome rails can also be added to travs with the upgrade set available, Cat. No. 541.55.198 shown below

- > Please note: door needs to open a min. 92° to allow the unit to pull out so suitable cabinet hinges must be used
- > Wide corner post must also be fitted, if D handles or similar protruding handles are used on the unit doors
- > Built in depth: 465 mm
- > Suitable for 900 mm cabinet with 450 mm door or 1000 mm cabinet with 500 mm door
- > Designed so that shelves do not obstruct adjacent cabinet when pulled out - shelves can be pulled out independently of each other
- > Set includes:
  - 2x Storage shelves, white, grey or dark grey plastic 1x Pull-out and pivoting mechanism
- Fitting instructions
- > Order fixings separately
- > Order qty: 1 set