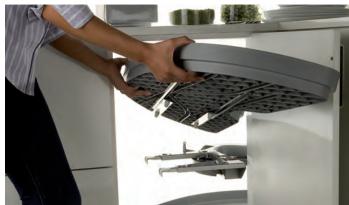

## NINKA PRO(ARC POWERSLIDE® CORNER UNIT

Choice of white, grey or dark grey shelves, each set includes two shelves.

Right hand, dark grey version shown

All trays are easy to remove for cleaning

Chrome rails can also be added to travs with the upgrade set available, Cat. No. 541.55.198 shown below