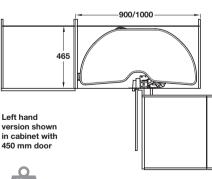

- > Please note: door needs to open a min. 92° to allow the unit to pull out so suitable cabinet hinges must be used
- > Wide corner post must also be fitted, if D handles or similar protruding handles are used on the unit doors
- > Built in depth: 465 mm
- > Suitable for 900 mm cabinet with 450 mm door or 1000 mm cabinet with 500 mm door
- > Designed so that shelves do not obstruct adjacent cabinet when pulled out - shelves can be pulled out independently of each other
- > Set includes:
  - 2x Storage shelves, white, grey or dark grey plastic 1x Pull-out and pivoting mechanism
- Fitting instructions
- > Order fixings separately
- > Order qty: 1 set