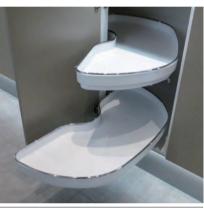

## NINKA PRO(ARC POWERSLIDE® CORNER UNIT

Choice of white, grey or dark grey shelves, each set includes two shelves.

Right hand, dark grey version shown

All trays are easy to remove for cleaning

Chrome rails can also be added to travs with the upgrade set available, Cat. No. 541.55.198 shown below

- > Please note: door needs to open a min. 92° to allow the unit to pull out so suitable cabinet hinges must be used
- > Wide corner post must also be fitted, if D handles or similar protruding handles are used on the unit doors
- > Built in depth: 465 mm
- > Suitable for 900 mm cabinet with 450 mm door or 1000 mm cabinet with 500 mm door
- > Designed so that shelves do not obstruct adjacent cabinet when pulled out - shelves can be pulled out independently of each other
- > Set includes:
  - 2x Storage shelves, white, grey or dark grey plastic 1x Pull-out and pivoting mechanism
- Fitting instructions
- > Order fixings separately
- > Order qty: 1 set