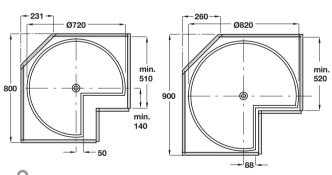

Upper and lower drilling diagram

|             |              | 800 900      |  |
|-------------|--------------|--------------|--|
| binet width | 800 x 800 mm | 900 x 900 mm |  |
|             | 541.41.711   | 541.41.712   |  |
|             | 541.41.511   | 541.41.512   |  |