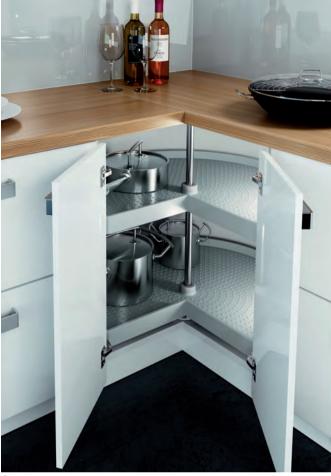

## NINKA THREE-QUARTER CAROUSEL SETS

Three-quarter carousel sets with either white or grey trays to suit 800 or 900 mm corner cabinets.

Grey trays

2x Three-quarter circle carousel shelves, white or grey plastic 1x Fitting set comprising spindle, vertically adjustable from 667 to 713 mm, upper and lower fittings, shelf bearings and brake mechanism