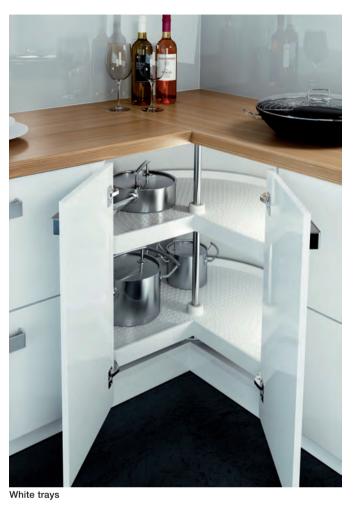

## NINKA THREE-QUARTER CAROUSEL SETS

Three-quarter carousel sets with either white or grey trays to suit 800 or 900 mm corner cabinets.

Grey trays

2x Three-quarter circle carousel shelves, white or grey plastic 1x Fitting set comprising spindle, vertically adjustable from 667 to 713 mm, upper and lower fittings, shelf bearings and brake mechanism