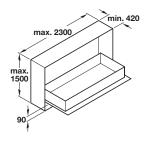

> Bed weight is total weight including bed, mattress and bedding It is essential for foldaway beds to be secured against tipping according to EN 1129. Floors should be checked for suitability. 2x securing brackets are included with each set