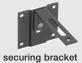

## Bed fitting set

- > Side mounted foldaway beds according to customers own require-
- > Bed fitting set includes:

requirements > Bed fitting set includes:

2x Securing brackets

> Powder coated steel > Order qty: 1 set/pc

pistons

- 1x Pair folding fittings with pivot bearings and positioning bolts for gas
- 2x Securing brackets
- 1x Safety lever with stop plate

Fixing materials and detailed installation instructions

- > Powder coated steel
- > Order qty: 1 set/pc

> Bed weight is total weight including bed, mattress and bedding It is essential for foldaway beds to be secured against tipping according to EN 1129. Floors should be checked for suitability. 2x securing brackets are included with each set