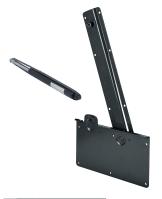

## Bed fitting set

- > Side mounted foldaway beds according to customers own require-
- > Bed fitting set includes:

requirements > Bed fitting set includes:

2x Securing brackets

> Powder coated steel > Order qty: 1 set/pc

pistons

- 1x Pair folding fittings with pivot bearings and positioning bolts for gas
- 2x Securing brackets
- 1x Safety lever with stop plate

Fixing materials and detailed installation instructions

- > Powder coated steel
- > Order qty: 1 set/pc