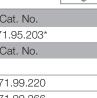

## Bed fitting set

Gas pistons must be ordered separately depending on the weight of the bed. 2 gas pistons are required per bed fitting

| Bed fitting set       |               | Cat. No.    |
|-----------------------|---------------|-------------|
| Anthracite (RAL 9011) |               | 271.95.203* |
| Gas piston            |               | Cat. No.    |
| Bed weight            | Pushing force |             |
| 50 kg                 | 900 N         | 271.99.220  |
| 60 kg                 | 1100 N        | 271.99.266  |
| 70 kg                 | 1300 N        | 271.99.300  |
| 80 kg                 | 1500 N        | 271.99.346  |
| 90 kg                 | 1700 N        | 271.99.382  |
| 100 kg                | 1900 N        | 271.99.410  |
|                       |               |             |