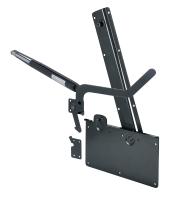

> For construction of foldaway beds according to customers own

Fixing materials and detailed installation instructions

1x Pair folding fittings with pivot bearings and positioning bolts for gas

## Bed fitting set

- > Side mounted foldaway beds according to customers own require-
- > Bed fitting set includes:

requirements > Bed fitting set includes:

2x Securing brackets

> Powder coated steel > Order qty: 1 set/pc

pistons

- 1x Pair folding fittings with pivot bearings and positioning bolts for gas
- 2x Securing brackets
- 1x Safety lever with stop plate

Fixing materials and detailed installation instructions

- > Powder coated steel
- > Order qty: 1 set/pc