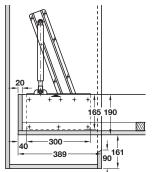

> For construction of foldaway beds according to customers own

Fixing materials and detailed installation instructions

1x Pair folding fittings with pivot bearings and positioning bolts for gas

pistons

- 1x Pair folding fittings with pivot bearings and positioning bolts for gas
- 2x Securing brackets
- 1x Safety lever with stop plate

Fixing materials and detailed installation instructions

- > Powder coated steel
- > Order qty: 1 set/pc

> Bed weight is total weight including bed, mattress and bedding It is essential for foldaway beds to be secured against tipping according to EN 1129. Floors should be checked for suitability. 2x securing brackets are included with each set