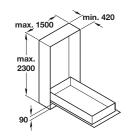

> Bed weight is total weight including bed, mattress and bedding It is essential for foldaway beds to be secured against tipping according to EN 1129. Floors should be checked for suitability. 2x securing brackets are included with each set