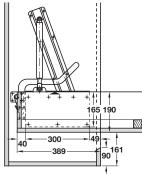

> For construction of foldaway beds according to customers own

Fixing materials and detailed installation instructions

1x Pair folding fittings with pivot bearings and positioning bolts for gas

## Bed fitting set

- > Side mounted foldaway beds according to customers own require-
- > Bed fitting set includes:

requirements > Bed fitting set includes:

2x Securing brackets

> Powder coated steel > Order qty: 1 set/pc

pistons

- 1x Pair folding fittings with pivot bearings and positioning bolts for gas
- 2x Securing brackets
- 1x Safety lever with stop plate

Fixing materials and detailed installation instructions

- > Powder coated steel
- > Order qty: 1 set/pc

> Bed weight is total weight including bed, mattress and bedding It is essential for foldaway beds to be secured against tipping according to EN 1129. Floors should be checked for suitability. 2x securing brackets are included with each set