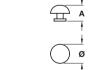

## Knob

Due to the manufacturing processes of certain materials this product is subject to variations in dimensions

- > 1x M4 x 45 mm handle screw included (120.48.902 also includes 1x M4 x 25 mm handle screw)
- > Cast iron
- > Order qty: 1 pc

| 1,7      | '      |              |
|----------|--------|--------------|
| Diameter | Dim. A | Natural iron |
| Ø 32 mm  | 29 mm  | 120.48.901   |
| Ø 38 mm  | 31 mm  | 120 48 902   |

Fixings included