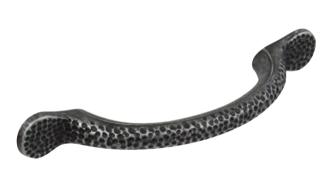

## **RUTLAND** bow handle

Due to the manufacturing processes of certain materials this product is subject to variations in dimensions

- > Order M4 handle screws separately
- > Zinc alloy
- > Order qty: 1 pc

| Finish         | Cat. No.   |
|----------------|------------|
| Antique pewter | 120.44.910 |