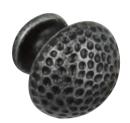

## Knob

Due to the manufacturing processes of certain materials this product is subject to variations in dimensions

- > 1x M4 x 45 mm handle screw included (120.48.902 also includes 1x M4 x 25 mm handle screw)
- > Cast iron
- > Order qty: 1 pc

| 1,7      | '      |              |
|----------|--------|--------------|
| Diameter | Dim. A | Natural iron |
| Ø 32 mm  | 29 mm  | 120.48.901   |
| Ø 38 mm  | 31 mm  | 120 48 902   |

Fixings included