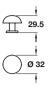

## RUTLAND knob, Ø 32 mm

Due to the manufacturing processes of certain materials this product is subject to variations in dimensions

- > 1x M4 x 25 mm snap off handle screw included
- > Zinc alloy
- > Order qty: 1 pc

| Finish         | Cat. No.   |
|----------------|------------|
| Antique pewter | 120.41.900 |