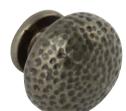

## RUTLAND knob, Ø 32 mm

Due to the manufacturing processes of certain materials this product is subject to variations in dimensions

- > 1x M4 x 25 mm snap off handle screw included
- > Zinc alloy
- > Order qty: 1 pc

| Finish         | Cat. No.   |
|----------------|------------|
| Antique pewter | 120.41.900 |