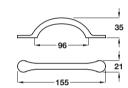

## **RUTLAND** bow handle

Due to the manufacturing processes of certain materials this product is subject to variations in dimensions

- > Order M4 handle screws separately
- > Zinc alloy
- > Order qty: 1 pc

| Finish         | Cat. No.   |
|----------------|------------|
| Antique pewter | 120.44.910 |