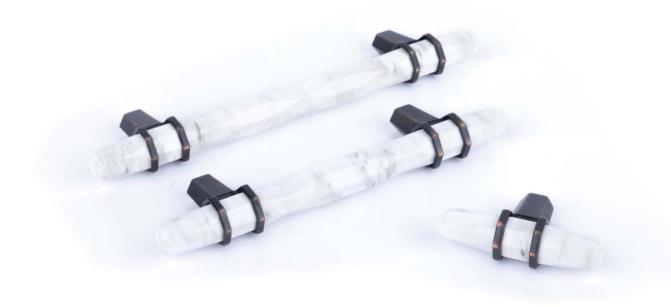

## CARRIONE T knob

## CARRIONE pull handle

> 1x 8/32 x 1" (non-metric) screw included > Zinc alloy > Order qty: 1 pc

| Finish                          | Cat. No.   |  |
|---------------------------------|------------|--|
| Marble white/Polished nickel    | 133.53.033 |  |
| Marble white/Oil rubbed bronze* | 133.53.034 |  |
|                                 |            |  |

All handles on this page include 8/32 x 1" (non-metric) screws. If you require a different length order non-metric cut off screw Cat. No. 022.24.881 shown on page **249** 

| Hole centres - |
|----------------|
| Length         |

\*Product is subject to variations in finish due to the finishing and manufacturing process of certain materials

- > 2x 8/32 x 1" (non-metric) screws included
- > Zinc allov

>

| Order qty: 1 pc              |            | HAFELE     |
|------------------------------|------------|------------|
| Hole centres                 | 96 mm      | 128 mm     |
| Length                       | 160 mm     | 191 mm     |
| Marble white/Polished nickel | 133.53.035 | 133.53.036 |

Marble white/Oil rubbed bronze\* 133.53.037 133.53.038

PAGE AMENDED 17.06.19/1

Fixings included

1