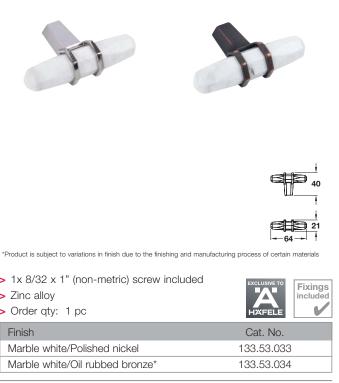

## CARRIONE pull handle

> 1x 8/32 x 1" (non-metric) screw included > Zinc alloy > Order qty: 1 pc

| Finish                          | Cat. No.   |  |
|---------------------------------|------------|--|
| Marble white/Polished nickel    | 133.53.033 |  |
| Marble white/Oil rubbed bronze* | 133.53.034 |  |
|                                 |            |  |

All handles on this page include 8/32 x 1" (non-metric) screws. If you require a different length order non-metric cut off screw Cat. No. 022.24.881 shown on page **249** 

| Hole centres - |
|----------------|
| Length         |

\*Product is subject to variations in finish due to the finishing and manufacturing process of certain materials

- > 2x 8/32 x 1" (non-metric) screws included
- > Zinc allov

>

| Order qty: 1 pc              |            | HAFELE     |
|------------------------------|------------|------------|
| Hole centres                 | 96 mm      | 128 mm     |
| Length                       | 160 mm     | 191 mm     |
| Marble white/Polished nickel | 133.53.035 | 133.53.036 |