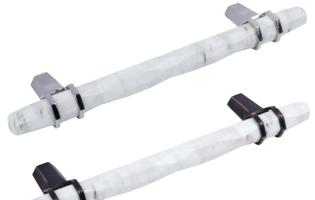

All handles on this page include 8/32 x 1" (non-metric) screws. If you require a different length order non-metric cut off screw Cat. No. 022.24.881 shown on page **249** 

| Hole centres - |
|----------------|
| Length         |

\*Product is subject to variations in finish due to the finishing and manufacturing process of certain materials

- > 2x 8/32 x 1" (non-metric) screws included
- > Zinc allov

>

| Order qty: 1 pc              |            | HAFELE     |
|------------------------------|------------|------------|
| Hole centres                 | 96 mm      | 128 mm     |
| Length                       | 160 mm     | 191 mm     |
| Marble white/Polished nickel | 133.53.035 | 133.53.036 |

Marble white/Oil rubbed bronze\* 133.53.037 133.53.038

PAGE AMENDED 17.06.19/1

Fixings included

1