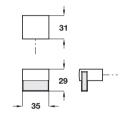

BYRON knob

- > 1x M4 x 25 mm handle screw included
- > Zinc alloy, with tempered glass
- > Order qty: 1 pc

- > 2x M4 x 25 mm handle screws included
- > Zinc alloy, with tempered glass
- > Order qty: 1 pc