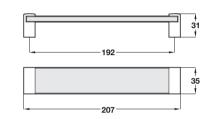

| Finish                           | Cat. No.   |
|----------------------------------|------------|
| Polished chrome with clear glass | 131.14.200 |

| Finish          | Cat. No.   |
|-----------------|------------|
| Polished chrome | 108.80.507 |
|                 |            |