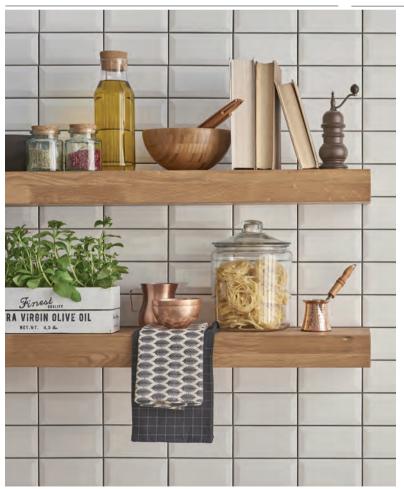

## TIMBER SHELVES

Finger jointed in the length, and edge glued to provide stability and strength. A great selection of species, each individually shrink wrapped with instructions included. Shown in Section 1 on pages 428-429.