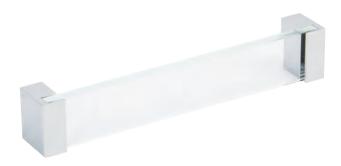

| Finish                           | Cat. No.   |
|----------------------------------|------------|
| Polished chrome with clear glass | 131.14.200 |

| Finish          | Cat. No.   |
|-----------------|------------|
| Polished chrome | 108.80.507 |
|                 |            |