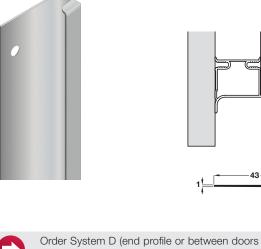

## GOLA System D profile, for vertical fixing between cabinet and oven

profile) separately, shown above

| 1 <u>†</u> | 43 | 16 |
|------------|----|----|

| > For | lixing between the cabinet   | and | oven |
|-------|------------------------------|-----|------|
| > Orc | ler fixing screws separately |     |      |