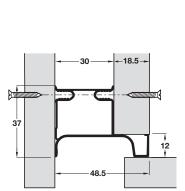

GOLA System D profile, for vertical fixing between doors

⊷18.5⊣ 30 37 12 66.5

4

| <ul> <li>&gt; Order fixing screws separately</li> <li>&gt; Aluminium</li> <li>&gt; Order qty: 1 pc (= 2.67 m length)</li> </ul> | FIXINGS<br>REQUIRED<br>HOSPA<br>Ø 4.5 |
|---------------------------------------------------------------------------------------------------------------------------------|---------------------------------------|
| Finish                                                                                                                          | 2.67 m                                |
| Silver anodised                                                                                                                 | 126.36.962                            |
| Bronze anodised                                                                                                                 | 126.36.862                            |
| Graphite powder coated                                                                                                          | 126.36.762                            |
| Brushed brass anodised                                                                                                          | 126.36.562                            |
| Brushed copper anodised                                                                                                         | 126.36.162                            |
| Matt white powder coated                                                                                                        | 126.36.963                            |
| Matt black powder coated                                                                                                        | 126.36.964                            |