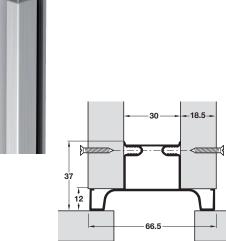

GOLA System D profile, for vertical fixing between doors

⊷18.5⊣ 30 37 12 66.5

4

| <ul> <li>&gt; Order fixing screws separately</li> <li>&gt; Aluminium</li> <li>&gt; Order qty: 1 pc (= 2.67 m length)</li> </ul> | FIXINGS<br>REQUIRED<br>HOSPA<br>Ø 4.5 |
|---------------------------------------------------------------------------------------------------------------------------------|---------------------------------------|
| Finish                                                                                                                          | 2.67 m                                |
| Silver anodised                                                                                                                 | 126.36.962                            |
| Bronze anodised                                                                                                                 | 126.36.862                            |
| Graphite powder coated                                                                                                          | 126.36.762                            |
| Brushed brass anodised                                                                                                          | 126.36.562                            |
| Brushed copper anodised                                                                                                         | 126.36.162                            |
| Matt white powder coated                                                                                                        | 126.36.963                            |
| Matt black powder coated                                                                                                        | 126.36.964                            |