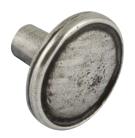

- > 1x M4 x 45 mm handle screw included
- > Pewter

LAMON<sup>-</sup>

| > | Order | qty: | 1 | рс |  |
|---|-------|------|---|----|--|
|   |       |      |   |    |  |

| > Order qty. | i pc   | HAFELE HANDMADE | $\Box$ |
|--------------|--------|-----------------|--------|
| Diameter     | Height | Cat. No.        |        |
| Ø 33 mm      | 20 mm  | 135.43.931      |        |
| Ø 43 mm      | 25 mm  | 135.43.932      |        |