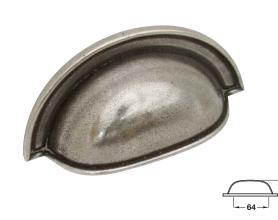

| Length | Hole centres | Cat. No.   |
|--------|--------------|------------|
| 96 mm  | 64 mm        | 166.04.910 |
| 167 mm | 128 mm       | 166.04.912 |
| 201 mm | 160 mm       | 166.04.913 |

Note: ± 3 mm tolerance on non-critical dimensions and ±1 mm on hole centre dimensions Product is subject to variations in finish due to the finishing and manufacturing process of certain materials

- > 2x M4 x 45 mm snap off screws included
- > Pewter
- > Order atv: 1 pc

TCH DESIGN 2017, © Häfele U.K. Ltd 2017. Dimensional data not binding. We reserve the right to alter specifications without notice