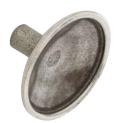

- > 1x M4 x 45 mm handle screw included
- > Pewter

LAMON<sup>-</sup>

| > | Order | qty: | 1 | рс |  |
|---|-------|------|---|----|--|
|   |       |      |   |    |  |

| > Order qty. | i pc   | HAFELE HANDMADE | $\Box$ |
|--------------|--------|-----------------|--------|
| Diameter     | Height | Cat. No.        |        |
| Ø 33 mm      | 20 mm  | 135.43.931      |        |
| Ø 43 mm      | 25 mm  | 135.43.932      |        |