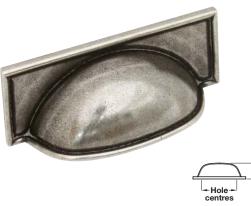

| Length | Hole centres | Cat. No.   |
|--------|--------------|------------|
| 96 mm  | 64 mm        | 166.04.910 |
| 167 mm | 128 mm       | 166.04.912 |
| 201 mm | 160 mm       | 166.04.913 |

Note: ± 3 mm tolerance on non-critical dimensions and ±1 mm on hole centre dimensions Product is subject to variations in finish due to the finishing and manufacturing process of certain materials

- > 2x M4 x 45 mm snap off screws included
- > Pewter
- > Order atv: 1 pc

TCH DESIGN 2017, © Häfele U.K. Ltd 2017. Dimensional data not binding. We reserve the right to alter specifications without notice