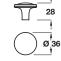

> 1x M4 x 45 mm snap off screw included

LAMONT cup handle

Height

28 mm

> Pewter

Diameter

Ø 36 mm

> Order qty: 1 pc