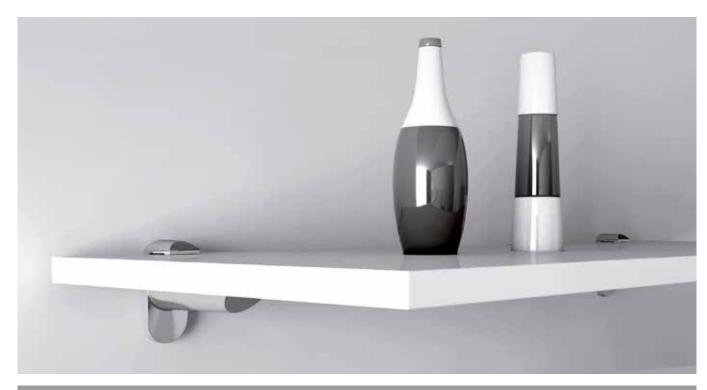

## KAIMAN WALL FIXING SHELF SUPPORTS

Special fixing method for fine adjustment of bracket height to ensure shelves are level.

Kaiman shelf support for glass and wooden shelves

- > Adjustable shelf support
- > For 7-41 mm shelf thickness
- > Special fixing method for fine adjustment of bracket height to ensure shelves are level
- Shelf clamped between a layer of ridged plastic on both the lower and upper sides
- > Load capacity: 25 kg for a shelf 320 mm deep
- > These shelf supports can be spaced every 400-500 mm, depending on the use, load, material and thickness of the shelf
- > Screw fixings included for fixing to concrete or brick walls
- Engineering plastic is a high quality plastic with good strength and weight qualities
- > Zinc alloy and engineering plastic
- > Order qty: 1 pair