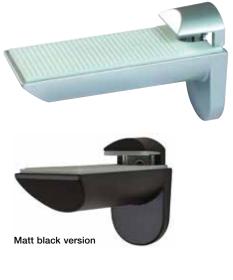

## KAIMAN WALL FIXING SHELF SUPPORTS

Special fixing method for fine adjustment of bracket height to ensure shelves are level.

Kaiman shelf support for glass and wooden shelves

- > Adjustable shelf support
- > For 7-41 mm shelf thickness
- > Special fixing method for fine adjustment of bracket height to ensure shelves are level
- Shelf clamped between a layer of ridged plastic on both the lower and upper sides
- > Load capacity: 25 kg for a shelf 320 mm deep
- > These shelf supports can be spaced every 400-500 mm, depending on the use, load, material and thickness of the shelf
- > Screw fixings included for fixing to concrete or brick walls
- Engineering plastic is a high quality plastic with good strength and weight qualities
- > Zinc alloy and engineering plastic
- > Order qty: 1 pair

|                 | Fixings<br>included |
|-----------------|---------------------|
| Finish          | Cat. No.            |
| Aluminium       | 284.04.922          |
| Stainless steel | 284.04.022          |
| Matt black      | 284.04.322          |