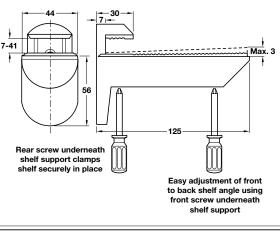

## KAIMAN WALL FIXING SHELF SUPPORTS

Special fixing method for fine adjustment of bracket height to ensure shelves are level.

Kaiman shelf support for glass and wooden shelves

- > Adjustable shelf support
- > For 7-41 mm shelf thickness
- > Special fixing method for fine adjustment of bracket height to ensure shelves are level
- Shelf clamped between a layer of ridged plastic on both the lower and upper sides
- > Load capacity: 25 kg for a shelf 320 mm deep
- > These shelf supports can be spaced every 400-500 mm, depending on the use, load, material and thickness of the shelf
- > Screw fixings included for fixing to concrete or brick walls
- Engineering plastic is a high quality plastic with good strength and weight qualities
- > Zinc alloy and engineering plastic
- > Order qty: 1 pair