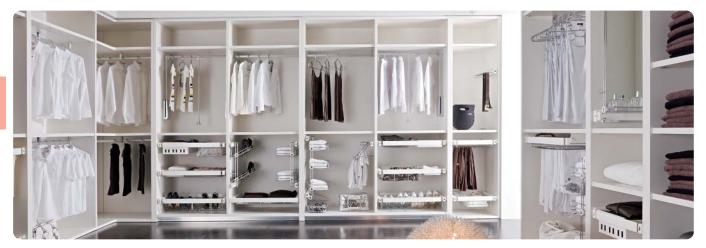

## Elite Soft Close pull out storage system

This high quality bedroom storage system consists of pull out frames in white with a range of storage fittings which simply clip or hang onto the frames.

Storage fittings are available in white or silver epoxy coated steel.

For dressing rooms

For bedrooms