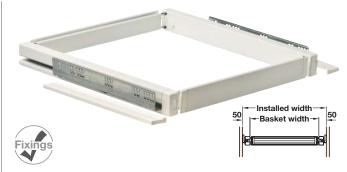

#### Elite Soft Close pull out wardrobe frame, adjustable

- Width adjustable pull out frame
- For use with baskets and trays shown on pages 5-7
- \*Total basket width must be min. 100 mm less than installed width
- Height x installed depth: 68 x 526 mm
- Full extension soft closing runners, 470 mm extension length
- Side fixing, fixings included
- White (RAL 9010) epoxy coated or black anodised aluminium

| Min-Max.        | For baskets  | White      |
|-----------------|--------------|------------|
| installed width | total width* | epoxy      |
| 410-550 mm      | 310-450 mm   | 805.85.731 |
| 550-690 mm      | 450-590 mm   | 805.85.732 |
| 690-830 mm      | 590-730 mm   | 805.85.733 |
| 830-970 mm      | 730-870 mm   | 805.85.734 |
| 970-1100 mm     | 870-1000 mm  | 805.85.735 |
|                 |              |            |