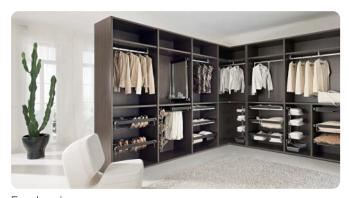

o Elite Soft Close Range - Pull Out Storage System



## Elite Soft Close pull out storage system

This high quality bedroom storage system consists of pull out frames in white with a range of storage fittings which simply clip or hang onto the frames.

Storage fittings are available in white or silver epoxy coated steel.

Pull out frames have full extension runners with dampened return (soft close action). The frame is side fixing and adjustable to different widths to accommodate different combinations of baskets, trays and racks.

Side fixing pull out unit with mirror: also available on page 7.

Optional bracket for undershelf mounting of pull out units: page **8**, enables Elite range to be used with Stilos profile system shown on pages **14-15** to create wall mounted storage system.



For dressing rooms



For bedrooms



#### Elite Soft Close pull out wardrobe frame, adjustable

- Width adjustable pull out frame
- For use with baskets and trays shown on pages 5-7
- \*Total basket width must be min. 100 mm less than installed width
- Height x installed depth: 68 x 526 mm
- Full extension soft closing runners, 470 mm extension length
- Side fixing, fixings included
- White (RAL 9010) epoxy coated or black anodised aluminium

| Min-Max.        | For baskets  | White      |
|-----------------|--------------|------------|
| installed width | total width* | epoxy      |
| 410-550 mm      | 310-450 mm   | 805.85.731 |
| 550-690 mm      | 450-590 mm   | 805.85.732 |
| 690-830 mm      | 590-730 mm   | 805.85.733 |
| 830-970 mm      | 730-870 mm   | 805.85.734 |
| 970-1100 mm