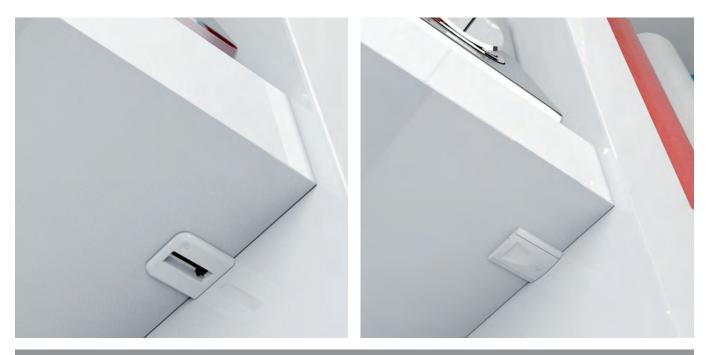

Concealed shelf support with spring, plug in, for Ø 5 mm holes

- > Slots into the shelf, edge boring required
- > Consists of a plastic sleeve with a spring inside, which clicks the zinc alloy pin in and out
- Installing the shelf is easy due to the intentional leeway of the smooth pin heads, which slot into position without damaging the holes, even off-line holes
- > Easy shelf repositioning; just pull back the self-locking clips, to click the pins out of the holes
- > For min. 16 mm shelf thickness
- > For Ø 5 mm hole
- > Plastic

F

> Order qty: Multiples of 10 pcs

| Finish     | Cat. No.   |
|------------|------------|
| Light grey | 282.84.500 |
|            |            |

Kerala concealed 2-part shelf support, plug in, for Ø 5 mm holes