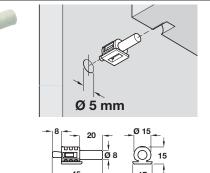

Concealed shelf support with spring, plug in, for Ø 5 mm holes

- > Slots into the shelf, edge boring required
- > Consists of a plastic sleeve with a spring inside, which clicks the zinc alloy pin in and out
- Installing the shelf is easy due to the intentional leeway of the smooth pin heads, which slot into position without damaging the holes, even off-line holes
- > Easy shelf repositioning; just pull back the self-locking clips, to click the pins out of the holes
- > For min. 16 mm shelf thickness
- > For Ø 5 mm hole
- > Plastic

F

> Order qty: Multiples of 10 pcs

| Finish     | Cat. No.   |
|------------|------------|
| Light grey | 282.84.500 |
|            |            |

Kerala concealed 2-part shelf support, plug in, for Ø 5 mm holes