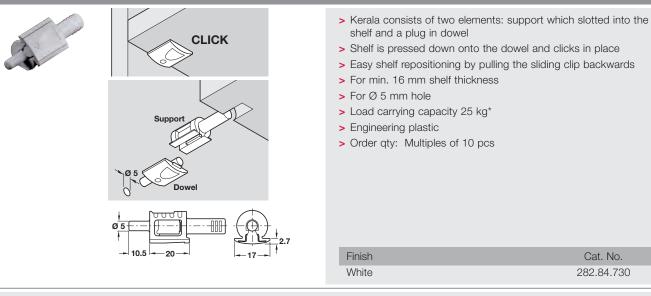

F

> Order qty: Multiples of 10 pcs

| Finish     | Cat. No.   |
|------------|------------|
| Light grey | 282.84.500 |
|            |            |

Kerala concealed 2-part shelf support, plug in, for Ø 5 mm holes

\*Load carrying capacity applies to 4 shelf supports bearing an evenly distributed load. Testing was carried out according to DIN EN 14749: 2005, clause 6.3.3 "Strength of shelf supports"