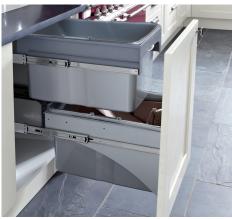

## TANDEM PULL OUT WASTE BINS

The Tandem range is a complete waste bin system with a two tier design, making the best use of a smaller space.

- > System includes two sets of runners for side/base fixing to cabinets and door fronts
- Bottom bin attaches to full height door front, top bins are free sliding
- > Total system capacity: 66 to 68 litres

## Tandem pull out waste bins

400 mm cabinet - 2 bins

400 mm cabinet - 3 bins Only one of the 16L bins has a lid, for composting food waste

SALES DEPARTMENT 0800 171 2909

PAGE AMENDED 08.05.18/2

- > Installed height: 665 mm
- > Installed depth: 485 mm
- > Platinum grey plastic housing and 2-tier frame, zinc-plated steel runners and platinum grey plastic bins
- > Order qty: 1 pc

| For cabinet width | Bins included       | Cat. No.   |
|-------------------|---------------------|------------|
| 400 mm            | 2x 34 litres        | 503.33.512 |
| 400 mm            | 1x 34, 2x 16 litres | 503.33.502 |