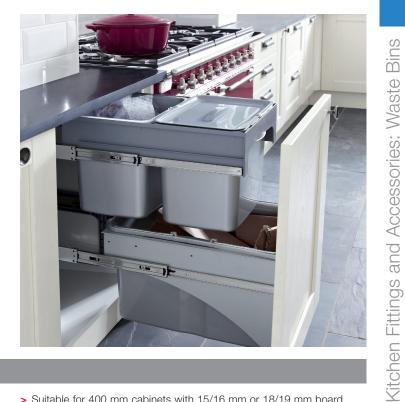

## TANDEM PULL OUT WASTE BINS

The Tandem range is a complete waste bin system with a two tier design, making the best use of a smaller space.

- > System includes two sets of runners for side/base fixing to cabinets and door fronts
- Bottom bin attaches to full height door front, top bins are free sliding
- > Total system capacity: 66 to 68 litres

## Tandem pull out waste bins

400 mm cabinet - 2 bins

400 mm cabinet - 3 bins Only one of the 16L bins has a lid, for composting food waste

SALES DEPARTMENT 0800 171 2909

PAGE AMENDED 08.05.18/2

- > Installed height: 665 mm
- > Installed depth: 485 mm
- > Platinum grey plastic housing and 2-tier frame, zinc-plated steel runners and platinum grey plastic bins
- > Order qty: 1 pc

| For cabinet width | Bins included       | Cat. No.   |
|-------------------|---------------------|------------|
| 400 mm            | 2x 34 litres        | 503.33.512 |
| 400 mm            | 1x 34, 2x 16 litres | 503.33.502 |