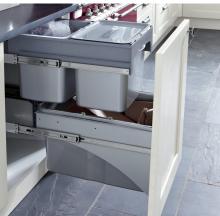

## TANDEM PULL OUT WASTE BINS

The Tandem range is a complete waste bin system with a two tier design, making the best use of a smaller space.

- > System includes two sets of runners for side/base fixing to cabinets and door fronts
- Bottom bin attaches to full height door front, top bins are free sliding
- > Total system capacity: 66 to 68 litres

## Tandem pull out waste bins

400 mm cabinet - 2 bins

400 mm cabinet - 3 bins Only one of the 16L bins has a lid, for composting food waste

SALES DEPARTMENT 0800 171 2909

PAGE AMENDED 08.05.18/2

- > Installed height: 665 mm
- > Installed depth: 485 mm
- > Platinum grey plastic housing and 2-tier frame, zinc-plated steel runners and platinum grey plastic bins
- > Order qty: 1 pc

| For cabinet width | Bins included       | Cat. No.   |
|-------------------|---------------------|------------|
| 400 mm            | 2x 34 litres        | 503.33.512 |
| 400 mm            | 1x 34, 2x 16 litres | 503.33.502 |